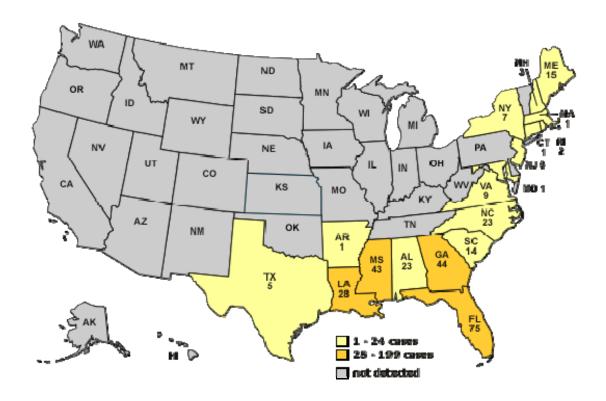

In calendar year 2009, there were **301** equine cases of eastern equine encephalitis reported from **18** States. The following table shows the total number of cases in each State and county and the date when the first equine case was reported for that county.

Table 1. Number of eastern equine encephalitis cases in horses in each State and county in 2009 and the date of the first case report for each location.

| State       | ne date of the first case report f  County | Total Eastern Equine Encephalitis reported cases | Earliest Date<br>Reported |
|-------------|--------------------------------------------|--------------------------------------------------|---------------------------|
| Alabama     |                                            |                                                  | •                         |
|             | Baldwin County                             | 2                                                | 02/04/2009                |
|             | Cherokee County                            | 1                                                | 07/31/2009                |
|             | Covington County                           | 1                                                | 05/07/2009                |
|             | Cullman County                             | 2                                                | 03/10/2009                |
|             | Dale County                                | 1                                                | 08/24/2009                |
|             | Dallas County                              | 1                                                | 08/28/2009                |
|             | DeKalb County                              | 1                                                | 10/16/2009                |
|             | Escambia County                            | 1                                                | 07/17/2009                |
|             | Geneva County                              | 1                                                | 01/13/2009                |
|             | Henry County                               | 1                                                | 08/112009                 |
|             | Houston County                             | 2                                                | 02/11/2009                |
|             | Lee County                                 |                                                  | 08/30/2009                |
|             | Macon County                               | 2                                                | 06/23/2009                |
|             | Mobile County                              | 1                                                | 09/01/2009                |
|             | Montgomery County                          | 1                                                | 08/12/2009                |
|             | Tuscaloosa County                          | 1                                                | 10/05/2009                |
|             | Wilcox County                              | 2                                                | 07/24/2009                |
|             | Winston County                             | 1                                                | 01/22/2009                |
| Total cases | for Alabama                                | 23                                               |                           |
| Arkansas    | Jefferson County                           |                                                  | 09/24/2009                |
| Total cases |                                            | 1                                                | 09/24/2008                |
| Connecticut |                                            |                                                  |                           |
|             | New London County                          | 1                                                | 10/03/2009                |
| Total cases | for Connecticut                            | 1                                                |                           |
| Florida     |                                            |                                                  |                           |
|             | Alachua County                             | 2                                                | 06/08/2009                |
|             | Baker County                               | 1                                                | 07/13/2009                |
|             | Bradford County                            | 2                                                | 05/22/2009                |
|             | Clay County                                | 5                                                | 05/16/2009                |
|             | Columbia County                            | 6                                                | 05/22/2009                |
|             | Duval County                               | 3                                                | 06/07/2009                |
|             | Flagler County                             | 1                                                | 3/14/2009                 |
|             | Gilchrist County                           | 2                                                | 01/09/2009                |
|             |                                            |                                                  |                           |
|             | Hamilton County                            | 1                                                | 05/25/2009                |
|             | Hernando County                            | 1                                                | 10/21/2009                |
|             | Holmes County                              | 2                                                | 06/28/2009                |
|             | Jackson County                             | 1                                                | 06/03/2009                |
|             | Lake County                                | 2                                                | 03/15/2009                |
|             | Leon County                                | 4                                                | 06/13/2009                |
|             | Levy County                                | 3                                                | 01/08/2009                |
|             | Madison County                             | 4                                                | 06/23/2009                |
|             | Marion County                              | 2                                                | 07/10/2009                |
|             | Nassau County                              | 2                                                | 07/23/2009                |
|             | Okaloosa County                            | 1                                                | 08/03/2009                |
|             | Oraiousa Courty                            | I                                                | 00/03/2008                |

|                 | Osceola County            | 1             | 07/04/2009 |
|-----------------|---------------------------|---------------|------------|
|                 | Putnam County             | 5             | 06/16/2009 |
|                 | St. Johns County          | 2             | 07/17/2009 |
|                 | Suwannee County           | 2             | 05/28/2009 |
|                 | Union County              | 6             | 06/01/2009 |
|                 | Volusia County            | 10            | 01/03/2009 |
|                 | Walton County             | 2             | 07/24/2009 |
|                 | *                         |               |            |
| <b>-</b>        | Washington County         | 2             | 05/26/2009 |
| Total cases for | or Florida                | 75            |            |
| Georgia         |                           |               |            |
|                 | Appling County            | 1             | 06/10/2009 |
|                 | Atkinson County           | 2             | 06/13/2009 |
|                 | Bacon County              | 1             | 07/25/2009 |
|                 | Ben Hill County           | 4             | 05/29/2009 |
|                 | Bleckley County           | 1             | 08/16/2009 |
|                 | Brantley County           | 3             | 06/11/2009 |
| -               |                           |               |            |
|                 | Bryan County              | 1             | 06/16/2009 |
|                 | Calhoun County            | 1             | 07/09/2009 |
|                 | Camden County             | 1             | 08/02/2009 |
|                 | Charlton County           | 1             | 05/29/2009 |
|                 | Clinch County             | 1             | 07/31/2009 |
|                 | Coffee County             | 1             | 06/11/2009 |
|                 | Cook County               | 2             | 05/26/2009 |
|                 | Fayette County            | 1             | 08/06/2009 |
|                 | Glascock County           | 1             | 08/28/2009 |
|                 | Grady County              | 2             | 06/27/2009 |
|                 | Irwin County              | 1             | 07/09/2009 |
|                 | Long County               | 4             | 05/29/2009 |
|                 | Lowndes County            | 3             | 06/04/2009 |
|                 | Tattnall County           | 2             | 07/20/2009 |
|                 | Wayne County              | 8             | 06/09/2009 |
|                 | Wilkinson County          | 2             | 05/24/2009 |
| Total cases for | or Georgia                | 44            |            |
| Louisiana       |                           |               |            |
|                 | Ascension Parish          | 1             | 09/14/2009 |
|                 | Assumption Parish         | 1             | 07/10/2009 |
|                 | Caddo Parish              | 1             | 08/25/2009 |
|                 | De Soto Parish            | 1             | 09/03/2009 |
|                 | Iberville Parish          | 3             | 06/15/2009 |
|                 | Jackson Parish            | 2             | 08/29/2009 |
|                 | Lafourche Parish          | 4             | 07/03/2009 |
|                 | Orleans Parish            | 1             | 07/01/2009 |
|                 | Ouachita Parish           | 1             | 07/17/2009 |
|                 | Pointe Coupee Parish      | 1             | 07/16/2009 |
|                 | Rapides Parish            | 4             | 06/11/2009 |
|                 | Richland Parish           | 2             | 09/22/2009 |
|                 | St. James Parish          | 2             | 06/22/2009 |
|                 | St. Tammany Parish        | 1             | 07/14/2009 |
|                 | Tangipahoa Parish         | 1             | 09/16/2009 |
|                 | Washington Parish         | <u>1</u><br>1 | 07/14/2009 |
| Tatal           | West Baton Rouge Parish   | 28            | 06/25/2009 |
| Total cases for | Total cases for Louisiana |               |            |

| Maine                          |                                                            |             |                                        |
|--------------------------------|------------------------------------------------------------|-------------|----------------------------------------|
|                                | Cumberland County                                          | 1           | 08/27/2009                             |
|                                | Kennebec County                                            | 1           | 09/01/2009                             |
|                                | Penobscot County                                           | 3           | 08/23/2009                             |
|                                | Waldo County                                               | 8           | 08/03/2009                             |
|                                | York County                                                | 2           | 08/24/2009                             |
| Total cases for                | or Maine                                                   | 15          |                                        |
| Maryland                       |                                                            |             |                                        |
| <b>T</b> . 1                   | Wicomico County                                            | 1           | 10/12/2009                             |
| Total cases for<br>Massachuset | •                                                          | 1           |                                        |
| wassacriusei                   | Essex County                                               | 1           | 09/18/2009                             |
| Total cases for                | or Massachusetts                                           | 1           | 00/10/2000                             |
| Mississippi                    | or massacriuseus                                           |             |                                        |
| wiississippi                   | Alcorn County                                              | 2           | 08/13/2009                             |
|                                | <u> </u>                                                   | 2           |                                        |
|                                | Attala County                                              |             | 09/20/2009                             |
|                                | Forrest County                                             | 1           | 07/16/2009                             |
|                                | George County                                              | 1           | 08/06/2009                             |
|                                | Harrison County                                            | 2           | 07/09/2009                             |
|                                | Jackson County                                             | 5           | 06/19/2009                             |
|                                | Jasper County                                              | 1           | 08/10/2009                             |
|                                | Jones County                                               | 4           | 07/14/2009                             |
|                                | Lamar County                                               | 9           | 06/26/2009                             |
|                                | Leake County                                               | 1           | 08/25/2009                             |
|                                | Monroe County                                              | 2           | 08/20/2009                             |
|                                | Neshoba County                                             | 2           | 08/31/2009                             |
|                                | Pearl River County                                         | 5           | 07/15/2009                             |
|                                | Scott County                                               | 4           | 07/31/2009                             |
|                                | Stone County                                               | 1           | 08/24/2009                             |
|                                | Wayne County                                               | 1           | 07/01/2009                             |
| Total cases for                | · · · · · · · · · · · · · · · · · · ·                      | 43          |                                        |
| New Hampsh                     |                                                            |             | 00/00/0000                             |
|                                | Grafton County                                             | 1           | 09/30/2009                             |
|                                | Merrimack County                                           | 2           | 08/29/2009                             |
|                                | or New Hampshire                                           | 3           |                                        |
| New Jersey                     |                                                            |             |                                        |
|                                | Burlington County                                          | 1           | 09/04/2009                             |
|                                | Camden County                                              | 1           | 09/13/2009                             |
|                                | Gloucester County                                          | 4           | 08/18/2009                             |
|                                | or New Jersey                                              | 6           |                                        |
| New York                       | Louis County                                               | 1           | 00/20/2000                             |
|                                | Lewis County                                               |             | 09/28/2009                             |
|                                | Oswego County St. Lawrence County                          | 5<br>1      | 08/05/2009<br>08/21/2009               |
| Total cases for                | •                                                          | 7           | 00/21/2009                             |
|                                |                                                            |             |                                        |
| North Carolin                  |                                                            |             | 07/40/2000                             |
|                                | Beaufort County                                            | 3           | 07/12/2009                             |
|                                | Bladen County                                              | 2           | 07/19/2009                             |
|                                | Carteret County                                            | 3           | 10/11/2009                             |
|                                | Columbus County                                            | 1           | 07/13/2009                             |
|                                |                                                            |             |                                        |
|                                | Craven County                                              | 1           |                                        |
|                                | Craven County Currituck County                             | 3           | 08/02/2009                             |
|                                | Craven County Currituck County Gates County                | 3<br>1      | 08/04/2009<br>08/02/2009<br>07/10/2009 |
|                                | Craven County Currituck County Gates County Harnett County | 3<br>1<br>2 | 08/02/2009<br>07/10/2009<br>09/05/2009 |
|                                | Craven County Currituck County Gates County                | 3<br>1      | 08/02/2009<br>07/10/2009               |

|                                | Pasquotank County         | 1        | 10/13/2009 |
|--------------------------------|---------------------------|----------|------------|
|                                | Polk County               | <u></u>  | 09/29/2009 |
|                                | Robeson County            | <u></u>  | 07/20/2009 |
|                                | Scotland County           | <u></u>  | 08/10/2009 |
|                                | Washington County         | <u></u>  | 07/29/2009 |
|                                | Wilson County             | <u></u>  | 08/05/2009 |
|                                | <u> </u>                  |          | 00/03/2009 |
| Total cases for N              | North Carolina            | 23       |            |
| Rhode Island                   | Navyant Carrety           | 4        | 00/00/0000 |
|                                | Newport County            | 1<br>1   | 09/20/2009 |
| T-4-1 4 F                      | Washington County         | <u> </u> | 09/30/2009 |
| Total cases for F              | knode island              | 2        |            |
| South Carolina                 |                           |          |            |
|                                | Barnwell County           | 1        | 09/29/2009 |
|                                | Clarendon County          | 2        | 08/02/2009 |
|                                | Colleton County           | 1        | 06/20/2009 |
|                                | Darlington County         | 4        | 08/05/2009 |
|                                | Florence County           | 1        | 07/15/2009 |
|                                | Kershaw County            | 1        | 08/14/2009 |
|                                | Lee County                | 1        | 08/06/2009 |
|                                | Orangeburg County         | 1        | 09/03/2009 |
|                                | Sumter County             | 2        | 06/08/2009 |
| Total cases for South Carolina |                           | 14       |            |
| Texas                          |                           |          |            |
|                                | Grimes County             | 1        | 09/20/2009 |
|                                | Jasper County             | 1        | 08/18/2009 |
|                                | Newton County             | 3        | 07/04/2009 |
| Total cases for 7              | Texas                     | 5        |            |
| Virginia                       |                           |          |            |
|                                | Chesapeake City           | 3        | 07/03/2009 |
|                                | New Kent County           | 1        | 09/07/2009 |
|                                | Prince George County      | 1        | 08/04/2009 |
|                                | Southampton County        | 1        | 08/01/2009 |
|                                | Suffolk City              | 3        | 07/24/2009 |
| Total cases for Virginia       |                           | 9        |            |
| 10101 00000 101                |                           | •        |            |
|                                |                           |          |            |
|                                | stern equine encephalitis |          |            |
| cases for the U                | nited States              | 301      |            |
|                                |                           |          |            |