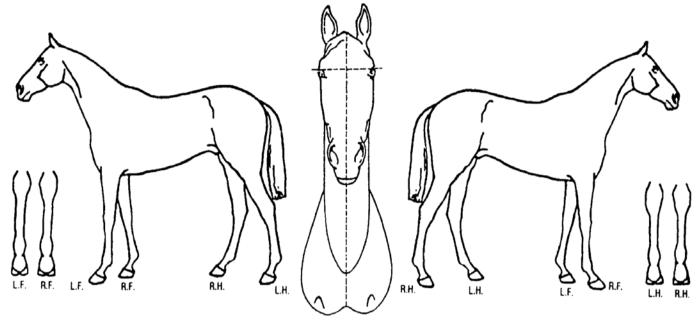

## **APPENDIX 1**

NAME OF HORSE: COLOR: SEX:

TATTOO NUMBER: CHECK IF NO TATTOO:

WRITTEN DESCRIPTION AND DIAGRAM:

DESCRIBE THE HORSE BY DRAWING ALL MARKINGS ON THE DIAGRAM AND WRITING THEM ON THE LINES PROVIDED. INDICATE THE HEAD AND NECK COWLICKS ON THE DIAGRAM WITH AN "x" AND DESCRIBE THEM IN WRITING ON THE APPROPRIATE LINES.

| HEAD MARKINGS:                                   |  |
|--------------------------------------------------|--|
| LIEAD COMITICA(C), (OTHER THAN EORETOR COMITICA) |  |
| HEAD COWLICK(S): (OTHER THAN FORETOP COWLICK)    |  |
| NECK LEFT                                        |  |
| COWLICKS RIGHT                                   |  |
| LEG MARKINGS:                                    |  |
| LEFT FORE:                                       |  |
|                                                  |  |
|                                                  |  |
| LEFT HIND:                                       |  |
|                                                  |  |
|                                                  |  |
| RIGHT HIND:                                      |  |
|                                                  |  |
|                                                  |  |
| RIGHT FORE:                                      |  |
|                                                  |  |
|                                                  |  |
| BODY MARKINGS:                                   |  |
|                                                  |  |