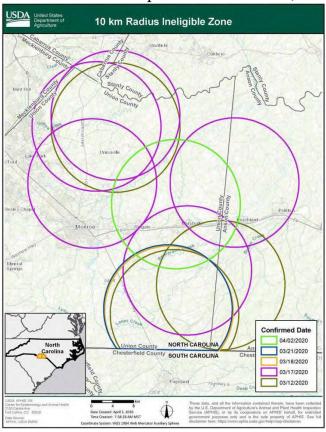

Most poultry products may not be exported from states noted in red below.

Update: On August 22, 2014, MAFF (Japanese animal health authorities) agreed to, for certain products under AMS and FSIS certification, limit LPAI bans to a 10 km radius zone rather than a State-wide zone. [HPAI bans are statewide or countywide.] On September 9, 2014, MAFF agreed to similar changes for certain commodities certified by APHIS. On May 25, 2017, MAFF agreed that, for <u>future</u> LPAI bans, when the 10 km radius zone goes into a border State (not the State with the affected premises), the portion of the 10 km radius zone in the border State would not be included in the ban.