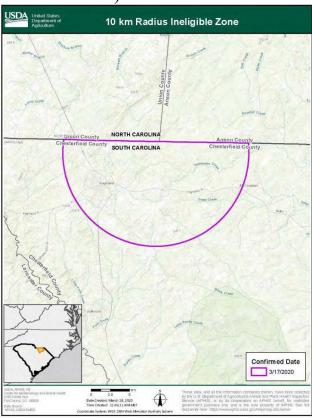

Most poultry products may not be exported from states noted in red below.

Update: On August 22, 2014, MAFF (Japanese animal health authorities) agreed to, for certain products under AMS and FSIS certification, limit LPAI bans to a 10 km radius zone rather than a State-wide zone. [HPAI bans are statewide or countywide.] On September 9, 2014, MAFF agreed to similar changes for certain commodities certified by APHIS. On May 25, 2017, MAFF agreed that, for <u>future</u> LPAI bans, when the 10 km radius zone goes into a border State (not the State with the affected premises), the portion of the 10 km radius zone in the border State would not be included in the ban.