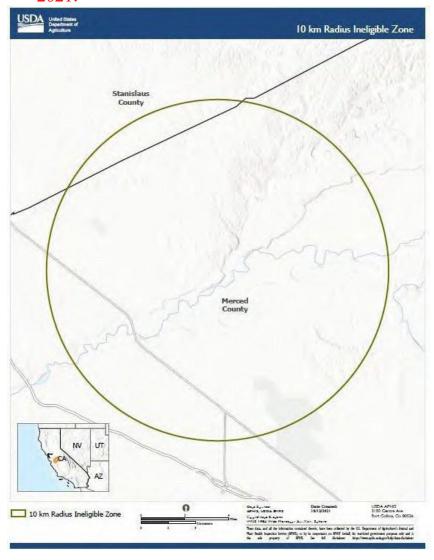

| State      | Ineligible Product- Production Date                                                                                   |
|------------|-----------------------------------------------------------------------------------------------------------------------|
| California | Product produced on or after October 12, 2008 but before February 10, 2009; and product which is produced on or after |
|            | March 24, 2014. For product produced on or after August 22, 2014, only a portion of the State was banned until        |
|            | September 16, 2014 when the ban on that portion was also lifted [that portion is shown in NOTE ONE at the end of      |
|            | Section I of this document]; Product which is produced on or after December 31, 2014 but before August 28, 2015       |
|            | (HPAI ban); product produced on or after August 15, 2018 but prior to August 20, 2019 from only the portion of the    |
|            | State shown in NOTE TWENTY-ONE at the end of Section I of this document, product produced on or after March           |
|            | 25, 2019 but prior to October 3, 2019 from only the portion of the State shown in NOTE TWENTY-SEVEN at the end        |
|            | of Section I of this document; and product produced on or after June 4, 2019 but prior to September 3, 2020 from only |
|            | the portion of the State shown in NOTE TWENTY-EIGHT at the end of Section I of this document; and product which       |
|            | is produced on or after February 25, 2021 but prior to July 15, 2021 from only the portions of the State shown in     |
|            | NOTE THIRTY- TWO at the end of Section I of this document; and product which is produced on or after September        |
|            | 9, 2021, but before July 11, 2024, from only the portion of the State shown in NOTE THIRTY-THREE at the end of        |
|            | Section I of this document; and product produced on or after September 9, 2021, but before July 11, 2024, from only   |
|            | the portion of the state shown in NOTE THIRTY- FOUR at the end of Section I of this document; and product             |
|            | produced on or after July 15, 2022, but before July 11, 2024, from Sacramento County, California (HPAI ban); and      |
|            | product produced on or after July 21, 2022, but before July 11, 2024, from Butte County, California (HPAI ban); and   |
|            | product produced on or after July 28, 2022, but before July 11, 2024, from Fresno County, California (HPAI ban);      |
|            | product produced on or after July 29, 2022, but before July 11, 2024, from Contra Costa County, California (HPAI      |
|            | ban); and product produced on or after August 2, 2022, but before July 11, 2024, from Tuolumne County, California     |
|            | (HPAI ban); product produced on or after August 15, 2022, but before July 11, 2024, from El Dorado County,            |
|            | California (HPAI ban); product produced on or after September 5, 2022, but before July 11, 2024, from Calaveras       |
|            | County, California (HPAI ban); product produced on or after September 7, 2022, but before July 11, 2024, from Del     |
|            | Norte County, California (HPAI ban); product produced on or after October 10, 2022, but before July 11, 2024, from    |
|            | San Diego County, California (HPAI ban); product produced on or after September 8, 2022 but before July 11, 2024,     |
|            | from Stanislaus County, California (HPAI ban); product produced on or after September 9, 2022 but before July 11,     |
|            | 2024, from Monterey County, California (HPAI ban); product produced on or after November 25, 2022 but before          |
|            | July 11, 2024, from Mendocino County, California (HPAI ban); product produced on or after November 28, 2022 but       |
|            | before July 11, 2024, from Glenn County, California (HPAI ban); and product produced on or after December 05,         |
|            | 2022 but before July 11, 2024, from Sonoma County, California (HPAI ban); product produced on or after December       |
|            | 08, 2022 but before July 11, 2024, from San Joaquin County, California (HPAI ban); product produced on or after       |
|            | December 19, 2022 but before July 11, 2024, from Tehama County, California (HPAI ban); product produced on or         |
|            | after January 6, 2023 but before July 11, 2024, from Merced County, California (HPAI ban); product produced on or     |
|            | after January 5, 2023 but before July 11, 2024, from Placer County, California (HPAI ban); and product produced on    |
|            | or after March 15, 2023 but before July 11, 2024, from Modoc County, California (HPAI ban); and product produced      |
|            | on or after November 1, 2023 but before July 11, 2024, from the State of California (HPAI ban); and product produced  |