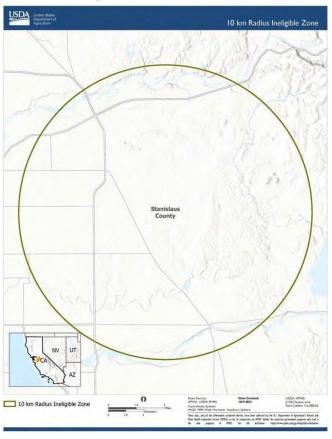

| State      | Ineligible Product- Production Date                                                                                   |
|------------|-----------------------------------------------------------------------------------------------------------------------|
| California | Product produced on or after October 12, 2008 but before February 10, 2009; and product which is produced on or after |
|            | March 24, 2014. For product produced on or after August 22, 2014, only a portion of the State was banned until        |
|            | September 16, 2014 when the ban on that portion was also lifted [that portion is shown in NOTE ONE at the end of      |
|            | Section I of this document]; Product which is produced on or after December 31, 2014 but before August 28, 2015       |
|            | (HPAI ban); product produced on or after August 15, 2018 but prior to August 20, 2019 from only the portion of the    |
|            | State shown in NOTE TWENTY-ONE at the end of Section I of this document, product produced on or after March           |
|            | 25, 2019 but prior to October 3, 2019 from only the portion of the State shown in NOTE TWENTY-SEVEN at the end        |
|            | of Section I of this document; and product produced on or after June 4, 2019 but prior to September 3, 2020 from only |
|            | the portion of the State shown in NOTE TWENTY-EIGHT at the end of Section I of this document; and product which       |
|            | is produced on or after February 25, 2021 but prior to July 15, 2021 from only the portions of the State shown in     |
|            | NOTE THIRTY- TWO at the end of Section I of this document; and product which is produced on or after September        |
|            | 9, 2021, but before July 11, 2024, from only the portion of the State shown in NOTE THIRTY-THREE at the end of        |
|            | Section I of this document; and product produced on or after September 9, 2021, but before July 11, 2024, from only   |
|            | the portion of the state shown in NOTE THIRTY- FOUR at the end of Section I of this document; and product             |
|            | produced on or after July 15, 2022, but before July 11, 2024, from Sacramento County, California (HPAI ban); and      |
|            | product produced on or after July 21, 2022, but before July 11, 2024, from Butte County, California (HPAI ban); and   |
|            | product produced on or after July 28, 2022, but before July 11, 2024, from Fresno County, California (HPAI ban);      |
|            | product produced on or after July 29, 2022, but before July 11, 2024, from Contra Costa County, California (HPAI      |
|            | ban); and product produced on or after August 2, 2022, but before July 11, 2024, from Tuolumne County, California     |
|            | (HPAI ban); product produced on or after August 15, 2022, but before July 11, 2024, from El Dorado County,            |
|            | California (HPAI ban); product produced on or after September 5, 2022, but before July 11, 2024, from Calaveras       |
|            | County, California (HPAI ban); product produced on or after September 7, 2022, but before July 11, 2024, from Del     |
|            | Norte County, California (HPAI ban); product produced on or after October 10, 2022, but before July 11, 2024, from    |
|            | San Diego County, California (HPAI ban); product produced on or after September 8, 2022 but before July 11, 2024,     |
|            | from Stanislaus County, California (HPAI ban); product produced on or after September 9, 2022 but before July 11,     |
|            | 2024, from Monterey County, California (HPAI ban); product produced on or after November 25, 2022 but before          |
|            | July 11, 2024, from Mendocino County, California (HPAI ban); product produced on or after November 28, 2022 but       |
|            | before July 11, 2024, from Glenn County, California (HPAI ban); and product produced on or after December 05,         |
|            | 2022 but before July 11, 2024, from Sonoma County, California (HPAI ban); product produced on or after December       |
|            | 08, 2022 but before July 11, 2024, from San Joaquin County, California (HPAI ban); product produced on or after       |
|            | December 19, 2022 but before July 11, 2024, from Tehama County, California (HPAI ban); product produced on or         |
|            | after January 6, 2023 but before July 11, 2024, from Merced County, California (HPAI ban); product produced on or     |
|            | after January 5, 2023 but before July 11, 2024, from Placer County, California (HPAI ban); and product produced on    |
|            | or after March 15, 2023 but before July 11, 2024, from Modoc County, California (HPAI ban); and product produced      |
|            | on or after November 1, 2023 but before July 11, 2024, from the State of California (HPAI ban); and product produced  |