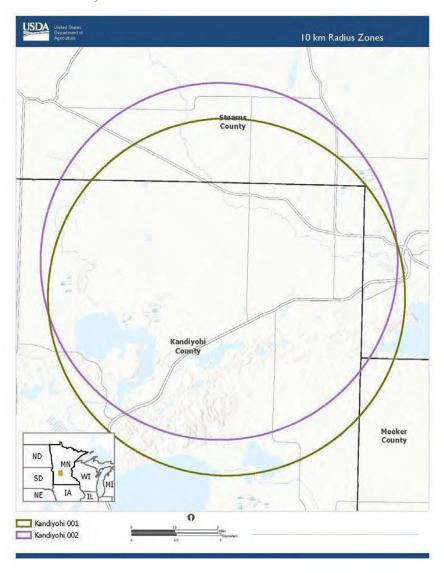

| Minnesota | Product produced on or after March 29, 2007 but before September 14, 2007; product produced after April 15, 2009 but    |
|-----------|-------------------------------------------------------------------------------------------------------------------------|
|           | before April 1, 2010; product produced on or after April 18, 2011 but before November 17, 2011; and product which is    |
|           | produced on or after February 5, 2015 but prior to December 11, 2015(HPAI ban); and product which is produced on or     |
|           | after September 28, 2018 but prior to May 1, 2019 from only the portion of the State shown in NOTE TWENTY-TWO           |
|           | at the end of Section I of this document; and product which is produced on or after October 9, 2018 but prior to May 1, |
|           | 2019 from only the portion of the State shown in NOTE TWENTY-THREE at the end of Section I of this document; and        |
|           | product which is produced on or after January 1, 2019 but prior to May 1, 2019 from only the portion of the State shown |
|           | in Note TWENTY-FOUR at the end of section I of this document; and product produced on or after November 1, 2021         |
|           | from only the portions of the state shown in NOTE THIRTY-FIVE at the end of Section I of this document; and product     |
|           | produced on or after March 4, 2022 from Meeker County and Mower County, Minnesota; and product produced on or           |
|           | after March 5, 2022 from Stearns County, Minnesota; and product produced on or after March 7, 2022 from Kandiyohi       |
|           | County or Lac qui Parle County, Minnesota; and product produced on or after March 9, 2022 from Morrison County,         |
|           | Minnesota; and product produced on or after March 11, 2022 from the entire State (HPAI ban).                            |