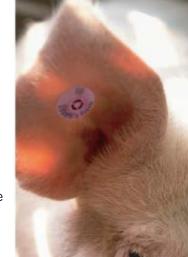

## **Visual PIN Tags**

Official Premises Identification Number (PIN) tags provides an option to officially identify sows and boars to the premises they were kept immediately prior to entering harvest channels. As with the USDA backtag applied at markets, the PIN tag will be collected as the official form of identification to be associated with any blood or tissue samples collected for disease surveillance.

Shield

Slaughter swine PIN tags are:

- Designed for one-time use (tamper evident)
- Imprinted with:
  - PIN (unique 7 character alpha-numeric)
  - Official Eartag Shield
  - State postal abbreviation of the premises<sup>1</sup>
  - Unlawful to Remove
  - Manufacturer's Logo or Trademark (printed or impression of)
- Available in several colors