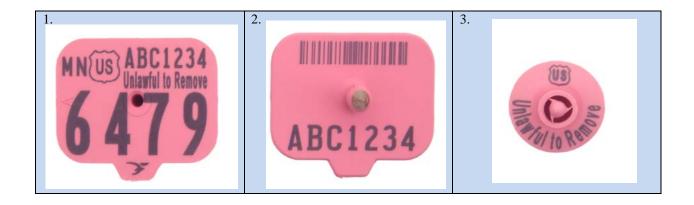

Shield

Slaughter swine PIN tags are:

- Designed for one-time use (tamper evident)
- Imprinted with:
  - PIN (unique 7 character alpha-numeric)
  - Official Eartag Shield
  - State postal abbreviation of the premises<sup>1</sup>
  - Unlawful to Remove
  - Manufacturer's Logo or Trademark (printed or impression of)
- Available in several colors

The inside of the male tag has the premises identification number and its bar code imprinted to support the automated collection of blood and tissue samples for disease surveillance.

Not in view while tag is on the pig

Phone: (651) 552-6316 www.destronfearing.com

| VISUAL PIN TAGS |                        |                                                          |                     |                 |  |  |  |
|-----------------|------------------------|----------------------------------------------------------|---------------------|-----------------|--|--|--|
| Tag Name        | Type                   | Panel Size                                               | PIN                 | Recommended     |  |  |  |
|                 |                        |                                                          | <b>Product Code</b> | Species         |  |  |  |
| 1. Hog Max TE   | Panel/Button<br>Eartag | Height = $54.25 \text{ mm}$<br>Width = $38.4 \text{ mm}$ | AIN 0012            | Slaughter Swine |  |  |  |