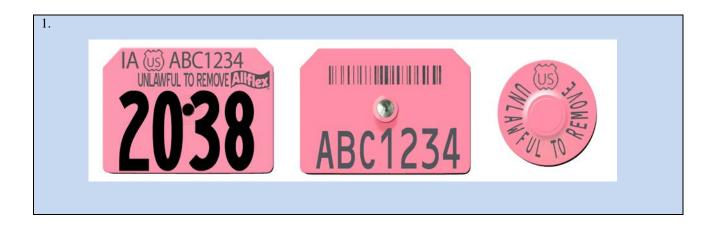

Shield

Slaughter swine PIN tags are:

- Designed for one-time use (tamper evident)
- Imprinted with:
  - PIN (unique 7 character alpha-numeric)
  - Official Eartag Shield
  - State postal abbreviation of the premises<sup>1</sup>
  - Unlawful to Remove
  - Manufacturer's Logo or Trademark (printed or impression of)
- Available in several colors

The inside of the male tag has the premises identification number and its bar code imprinted to support the automated collection of blood and tissue samples for disease surveillance.

Not in view while tag is on the pig

Phone: (972) 456-3686

Fax: (972) 456-3882

www.allflexusa.com

| VISUAL PIN TAGS                               |                     |                                      |                     |                 |  |  |  |
|-----------------------------------------------|---------------------|--------------------------------------|---------------------|-----------------|--|--|--|
| Tag Name                                      | Type                | Panel Size                           | PIN<br>Product Code | Species         |  |  |  |
| Allflex Integra     Male/Tamper- proof Female | Visual Panel Eartag | Height = 38.1 mm<br>Width = 55.88 mm | AIN 0026            | Slaughter Swine |  |  |  |