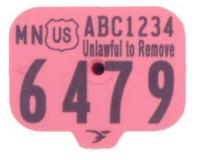

Shield

Slaughter swine PIN tags are:

- Designed for one-time use (tamper evident)
- Imprinted with:
  - PIN (unique 7 character alpha-numeric)
  - Official Eartag Shield
  - State postal abbreviation of the premises<sup>1</sup>
  - Unlawful to Remove
  - Manufacturer's Logo or Trademark (printed or impression of)
- Available in several colors

<sup>&</sup>lt;sup>1</sup> State postal abbreviation imprinted on PIN tags shipped from manufacturer after August 1, 2009

<sup>&</sup>lt;sup>2</sup> The piece attached to the outside of the animal's ear