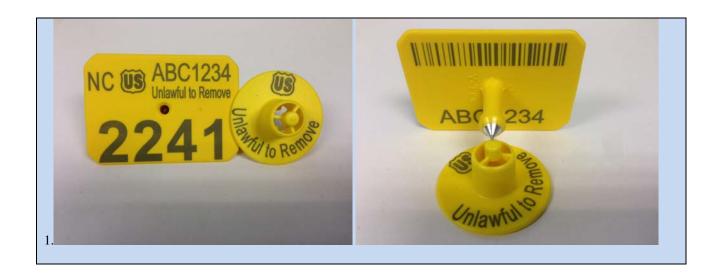

Shield

Slaughter swine PIN tags are:

- Designed for one-time use (tamper evident)
- Imprinted with:
  - PIN (unique 7 character alpha-numeric)
  - Official Eartag Shield
  - State postal abbreviation of the premises<sup>1</sup>
  - Unlawful to Remove
  - Manufacturer's Logo or Trademark (printed or impression of)
- Available in several colors

The inside of the male tag has the premises identification number and its bar code imprinted to support the automated collection of blood and tissue samples for disease surveillance.

Not in view while tag is on the pig

Y-Tex Corporation P.O. Box 1450 1825 Big Horn Avenue Cody, Wyoming 82414-1450 Phone: (307) 587-5515 Fax: (307) 527-6433 www.Ytex.com

| VISUAL PIN TAGS                                                              |                        |                                      |                     |                 |  |  |  |
|------------------------------------------------------------------------------|------------------------|--------------------------------------|---------------------|-----------------|--|--|--|
| Tag Name                                                                     | Type                   | Panel Size                           | PIN<br>Product Code | Species         |  |  |  |
| <ol> <li>SwineStar         Max Official         Premises Tag     </li> </ol> | Panel/Button<br>Eartag | Height = 38.1 mm<br>Width = 54.38 mm | AIN 0065            | Slaughter Swine |  |  |  |