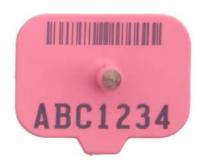

The inside of the male tag has the premises identification number and its bar code imprinted to support the automated collection of blood and tissue samples for disease surveillance.

Not in view while tag is on the pig

Example of Tag Piece A<sup>3</sup>

Note: If a PIN tag includes a unique within-herd management number that is imprinted by the manufacturer to ensure its permanency (as illustrated above), the tag would also qualify as an official eartag for interstate movement of individual animals.

<sup>&</sup>lt;sup>3</sup> The piece attached to the inside of the animal's ear

Allflex USA, Inc.

P.O. Box 612266

2805 East 14th Street

Dallas Ft. Worth Airport, TX 75261-2266

Toll Free: (800) 989-TAGS [8247]