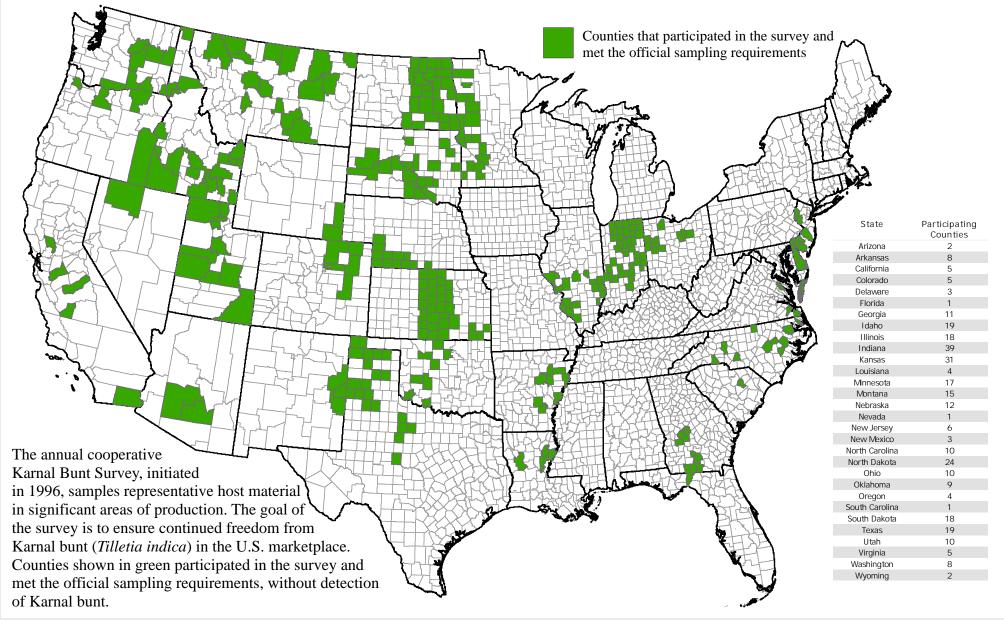

## 2024 Annual APHIS-PPQ Cooperative National Survey for Karnal Bunt

<sup>\*</sup> AK, HI, PR, and U.S. Territories (not shown) do not participate in the annual national survey.

Data Source: APHIS-PPQ Karnal Bunt program Date Created: 5/23/2025 USDA APHIS 2150 Centre Ave Fort Collins, Co 80526