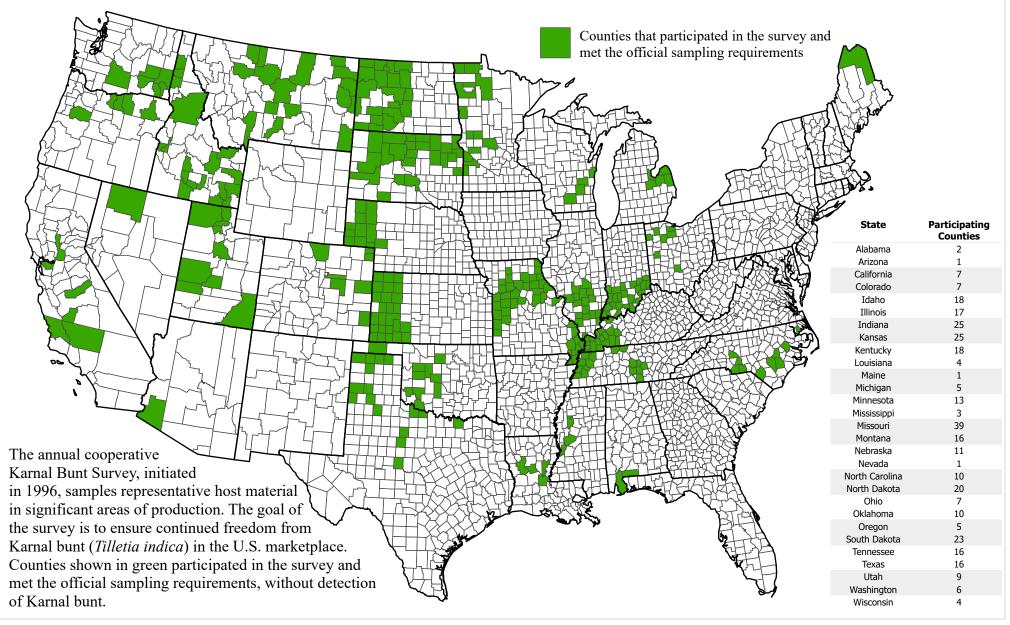

## 2021 Annual APHIS-PPQ Cooperative National Survey for Karnal Bunt

<sup>\*</sup> AK, HI, and PR (not shown) do not participate in the annual national survey.

Data Source: APHIS-PPQ Karnal Bunt program Date Created: 3/15/2023

USDA APHIS 2150 Centre Ave Fort Collins, Co 80526

These data, and all the information contained therein, have been collected by the U.S. Department of Agriculture's Animal and Plant Health Inspection Service (APHIS), or by its cooperators on APHIS' behalf, for restricted government purposes only and is the sole property of APHIS. See full disclaimer: https://www.aphis.usda.gov/help/data-disclaimer