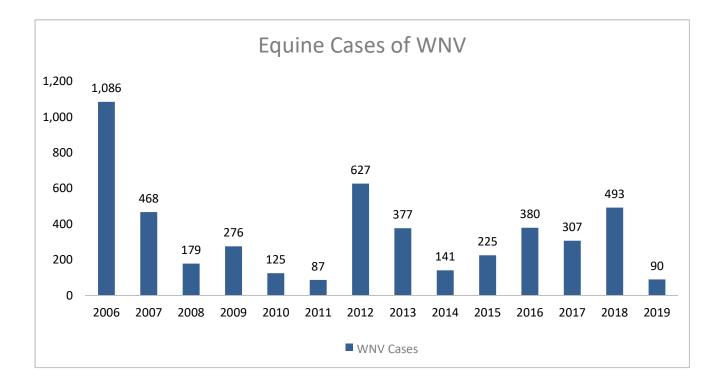

In 2019, **90** equine cases of WNV were reported from **25** States. Figure 1 shows the annual number of equine WNV cases reported in the United States from 2006 through 2019. Figure 2 shows the number of equine WNV cases in each State in 2019, and Table 1 provides the number of cases per county or parish in those States in 2019.