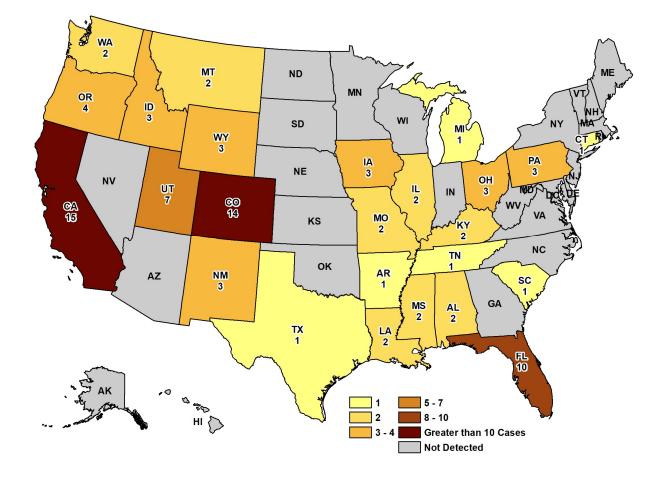

In 2019, **90** equine cases of WNV were reported from **25** States. Figure 1 shows the annual number of equine WNV cases reported in the United States from 2006 through 2019. Figure 2 shows the number of equine WNV cases in each State in 2019, and Table 1 provides the number of cases per county or parish in those States in 2019.

Figure 2. Distribution of reported equine WNV cases in 2019 (90 total cases)

| Table 1. Number | of reported equine V | VNV cases by State and | county, 2019 |
|-----------------|----------------------|------------------------|--------------|
|-----------------|----------------------|------------------------|--------------|