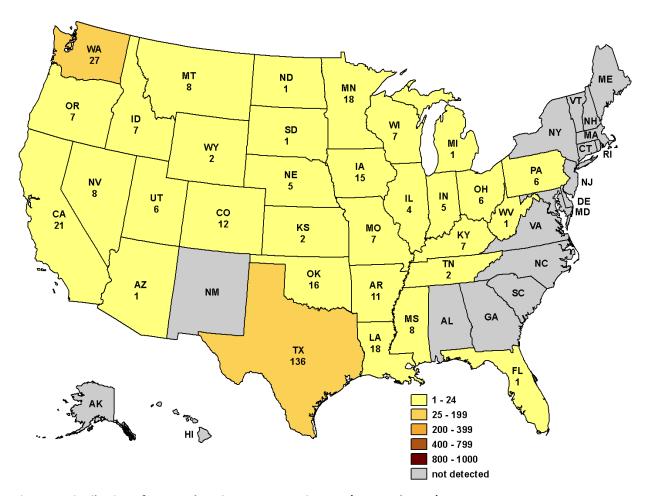

In 2016, **377** equine cases of WNV were reported from **32** States. Figure 1 shows the annual number of equine WNV cases reported in the United States from 2003 through 2016. Figure 2 shows the number of equine WNV cases in each State in 2016, and Table 1 provides the number of cases per county or parish in those States in 2016.

Figure 1. Reported U.S. equine cases of West Nile virus, 2003-2016

Figure 2. Distribution of reported equine WNV cases in 2016 (377 total cases)

Table 1. Reported equine WNV cases by State and county, 2016