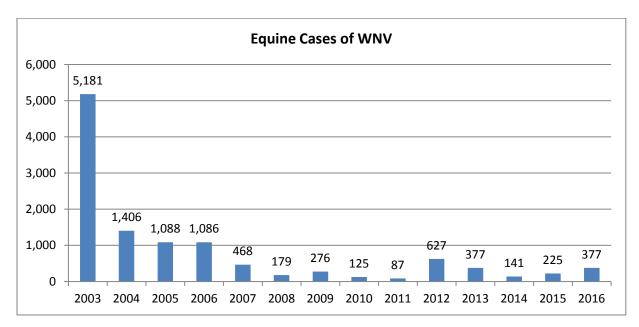

In 2016, **377** equine cases of WNV were reported from **32** States. Figure 1 shows the annual number of equine WNV cases reported in the United States from 2003 through 2016. Figure 2 shows the number of equine WNV cases in each State in 2016, and Table 1 provides the number of cases per county or parish in those States in 2016.

Figure 1. Reported U.S. equine cases of West Nile virus, 2003-2016

Figure 2. Distribution of reported equine WNV cases in 2016 (377 total cases)

Table 1. Reported equine WNV cases by State and county, 2016