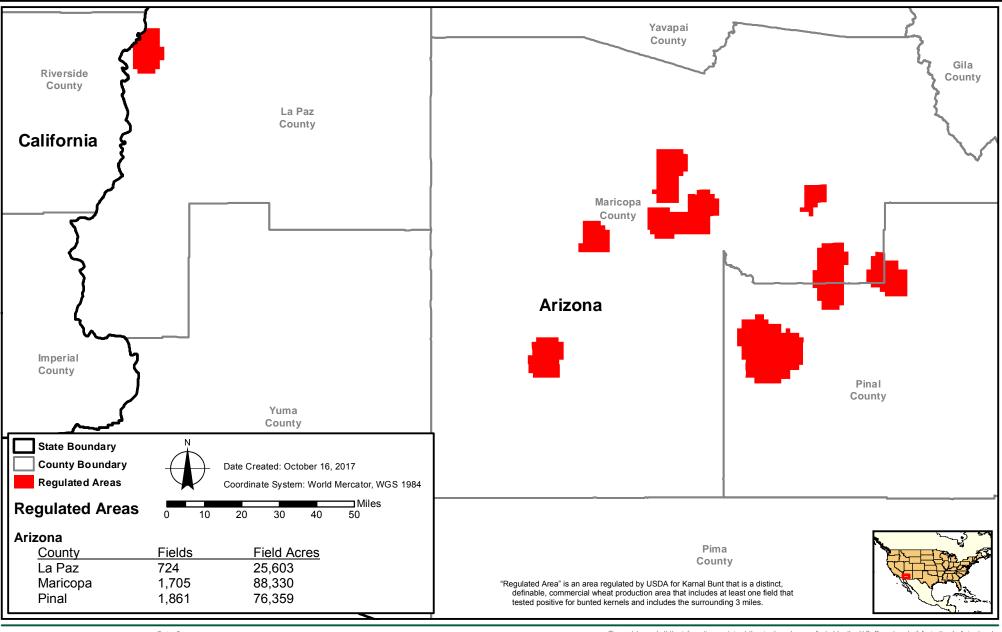

## **Karnal Bunt Regulated Areas**

USDA, APHIS, PPQ Field Operations GIS Staff 3640 E. Wier Ave. Phoenix, AZ 85040 Data Source: USDA, APHIS, PPQ These data, and all the information contained therein, have been collected by the U.S. Department of Agriculture's Animal and Plant Health Inspection Service (APHIS), or by its cooperators on APHIS' behalf, for restricted government purposes only and is the sole property of APHIS. Data may be disseminated on a need-to-know basis only and must be used for their intended government purpose(s). All information contained within these data are subject to required Federal safeguards and shall only be shared and/or used consistent with the Trade Secrets Act [18 U.S.C. 1905], the Privacy Act of 1974, as amended [6 U.S.C. 552], the confidentiality provisions of the Food Security Act of 1985 [7 U.S.C. 2276], Section 1619 of the Food, Conservation, and Energy Act of 2008 [7 U.S.C. 8791], and other applicable Federal laws and implementing regulations, as well as with the confidentiality or non-disclosure provisions of any other agreement entered into between APHIS and a cooperator.