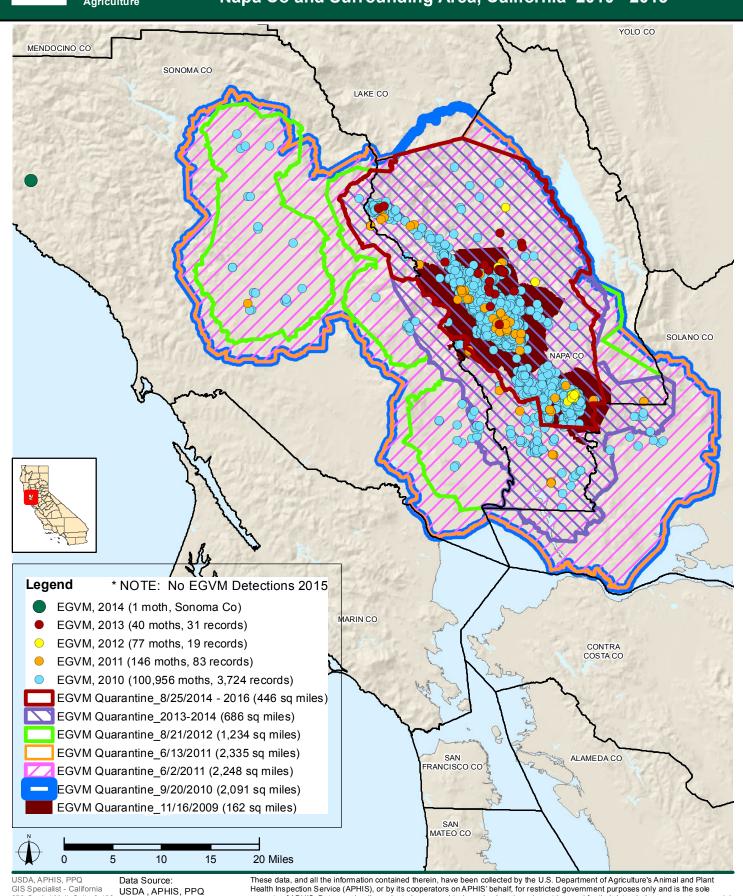

## **Detections of European Grapevine Moth (Lobesia botrana)** Napa Co and Surrounding Area, California 2010 - 2015 \*

650 Capitol Mall, Suite 6-400 Sacramento, CA 95814

USDA, APHIS, PPQ County Departments of Agric CA Dept of Food & Agriculture TeleAtlas Dynamap