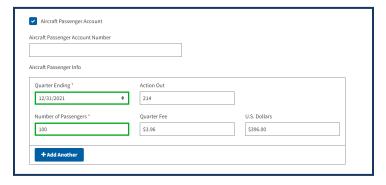

- ✓ Go to pay.gov and choose "Continue to Form."
- ✓ Complete all of the required information with an (\*) by it.
- ✓ All of the fields with an (\*) are required to be completed.
- ✓ Next, navigate to the User Fee type you are paying and choose the correct quarter and count. Once you have done that the Quarter Fee and U.S. Dollars owed will be auto populated for you. For example: