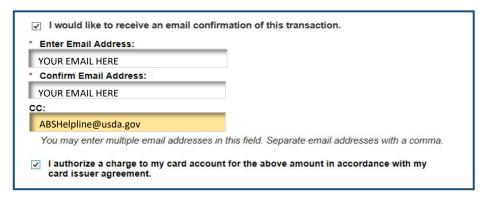

- ✓ You can pay more than one quarter or more than one fee at a time.
- ✓ When you are done choose "Continue."
- ✓ Now you will choose the correct payment type and click "Next."
- ✓ Complete all of the required (\*) payment type information fields. When you are finished choose "Review and Submit Payment."
- ✓ On this page make sure you check (✓) both of the below boxes. Enter your email address in the first two boxes and then please add "ABSHelpline@usda.gov" in the "CC" box.

✓ When all of the information is entered and correct click "Submit Payment." Once you click this you will get an email confirmation of your payment details and so will your account manager