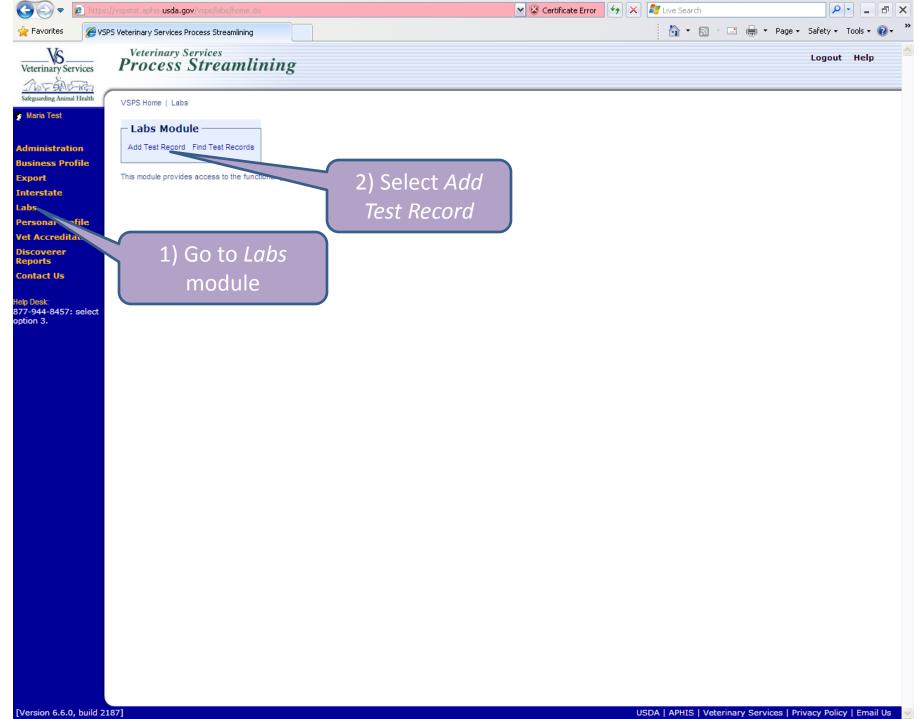

## Creating a test chart: EIA example

- 1) New window will open
- Select or search for animal from address book
- 3) Click Continue

Select

[Version 6.6.0, build 2187] USDA | APHIS | Veterinary Services | Privacy Policy | Email Us