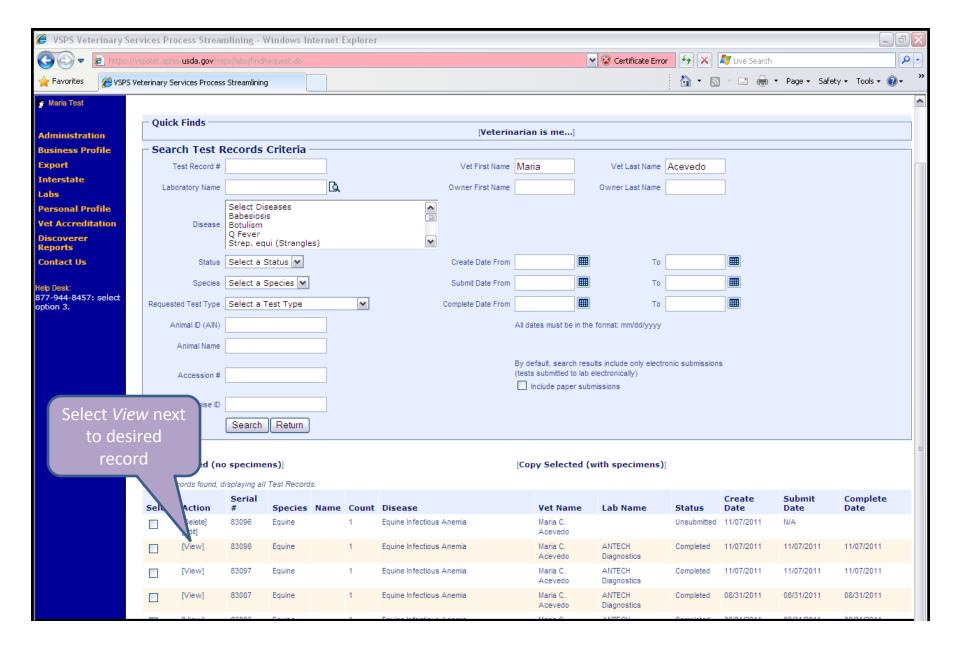

## Creating a test chart: EIA example

- 1) New window will open
- Select or search for animal from address book
- 3) Click Continue

Select

[Version 6.6.0, build 2187] USDA | APHIS | Veterinary Services | Privacy Policy | Email Us