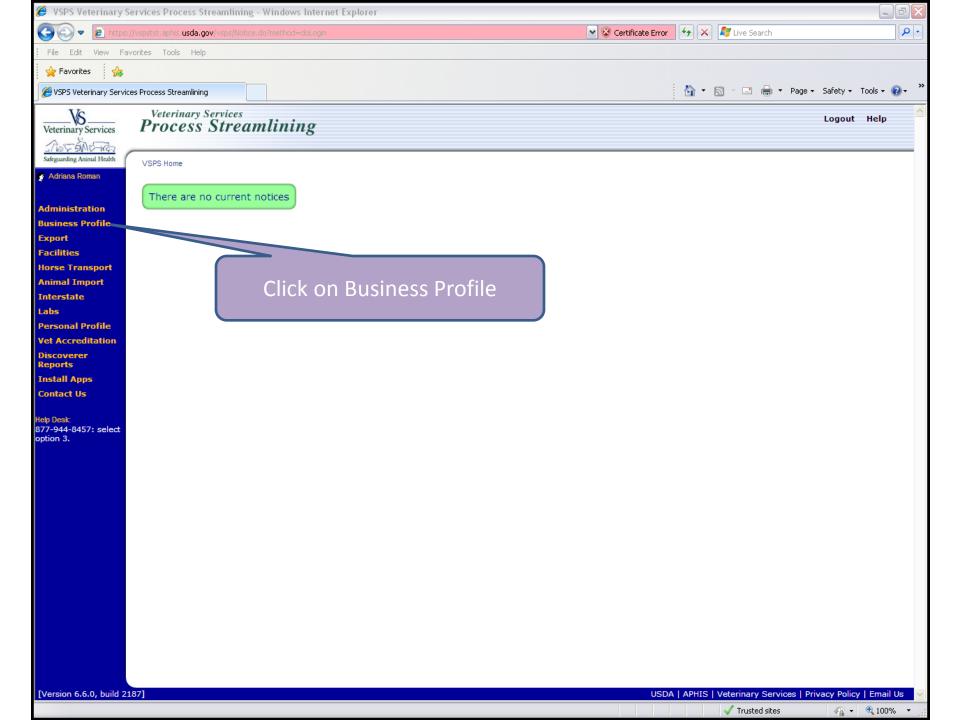

## Creating an animal

Administration
Jusiness Profile
Export
Interstate
Labs
Personal Profile
Vet Accreditation
Discoverer
Leports
Contact Us

elp Desk: 77-944-8457: select ption 3.

Version 6.6.0, build 2187] USDA | APHIS | Veterinary Services | Privacy Policy | Email Us