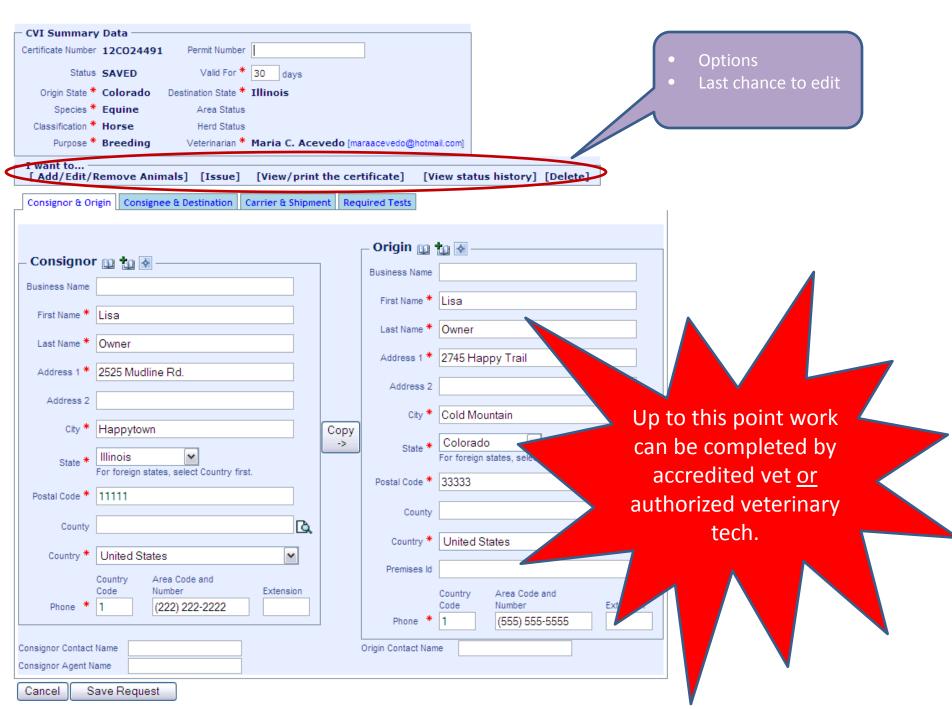

#### **VSPS Modules:**

- NVAP
- Interstate This web-based Interstate Module for Certificates of Veterinary Inspection (CVI) and supporting documents are USDA provided at no cost to states and accredited veterinarians. Accredited Veterinarians may set up a practice to allow document sharing among practice members including CVI data, test record information, business contact and animal information.
- Animal Import
- Animal Import Center Reservation
- Product Import
- Product Export

### Who can use VSPS

- USDA-accredited veterinarians
- Need level 2 e-Authentication credentials (see handout for instructions)
- Approved under <u>accredited veterinarian</u> role
- Veterinary assistant role can create CVI, but cannot issue

## **Topics**

- Creating a practice
- Creating an animal
- Creating a test record
- Creating a certificate of veterinary inspection (CVI)