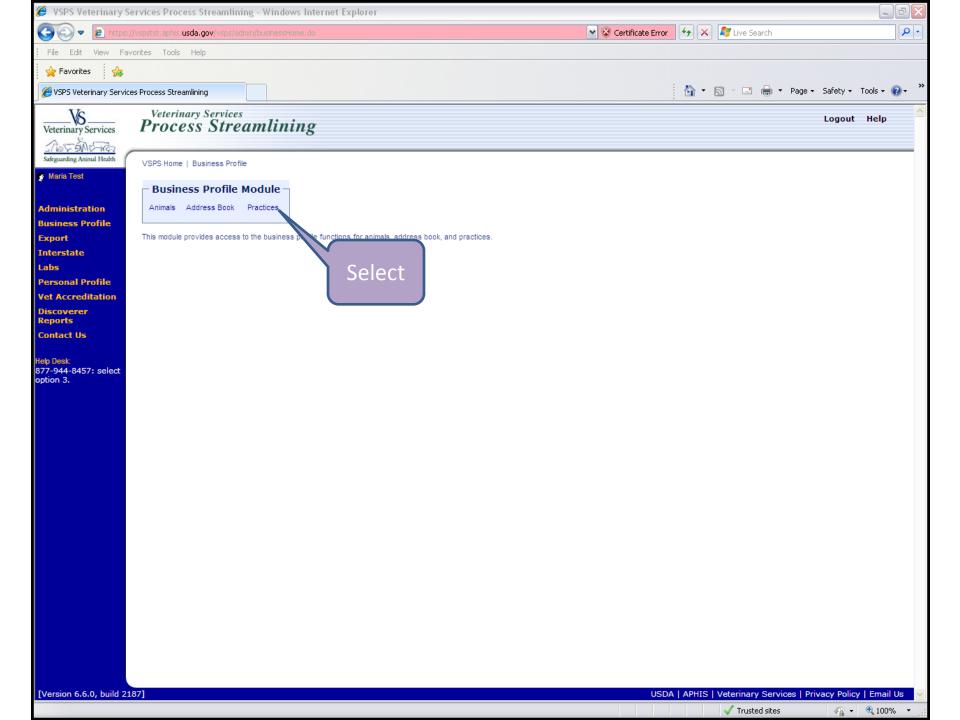

## Creating a practice

- 1) Person invited needs to go on VSPS and accept the invitation
- 2) Once invited member(s) have accepted, the practice owner can click on Link Assistants icon