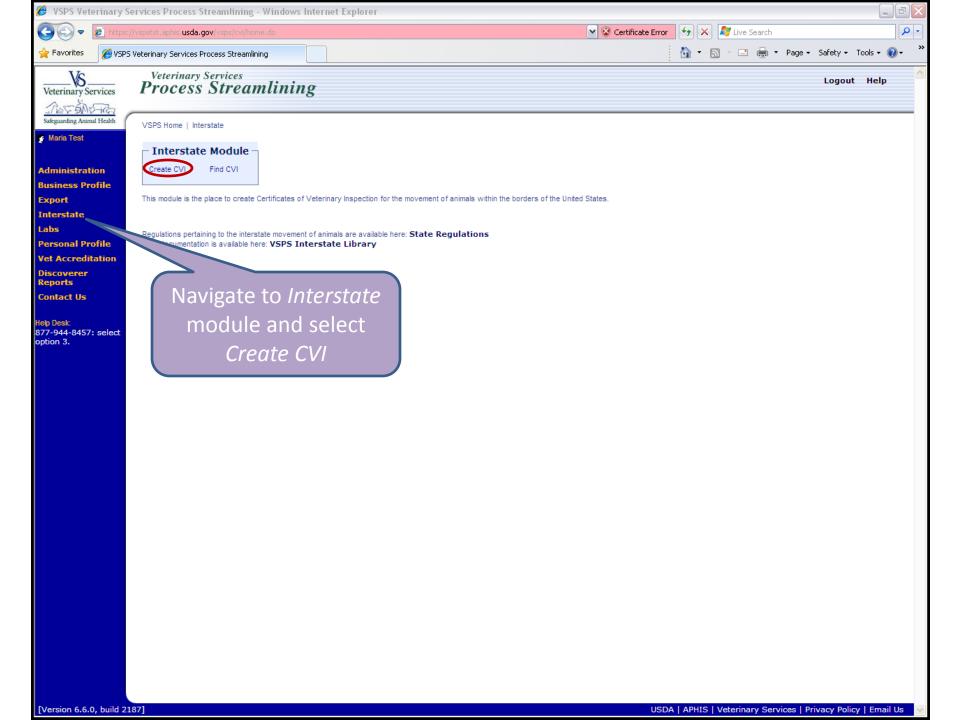

#### **VSPS Modules:**

- NVAP
- Interstate This web-based Interstate Module for Certificates of Veterinary Inspection (CVI) and supporting documents are USDA provided at no cost to states and accredited veterinarians. Accredited Veterinarians may set up a practice to allow document sharing among practice members including CVI data, test record information, business contact and animal information.
- Animal Import
- Animal Import Center Reservation
- Product Import
- Product Export