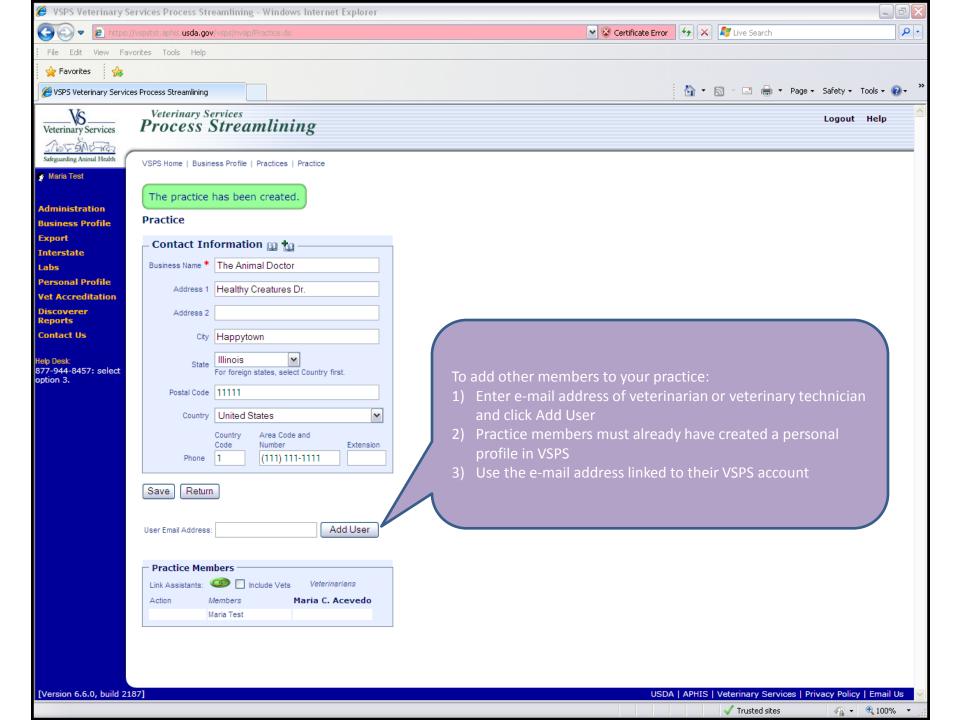

## Creating a practice

- 1) Person invited needs to go on VSPS and accept the invitation
- 2) Once invited member(s) have accepted, the practice owner can click on Link Assistants icon