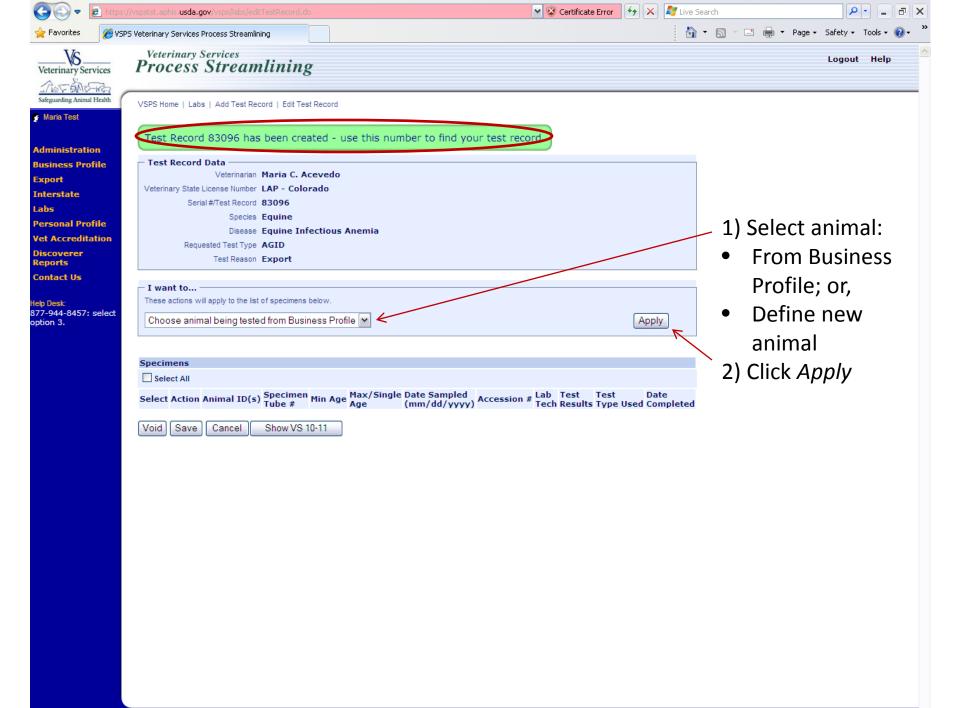

## Creating a test chart: EIA example

- 1) New window will open
- Select or search for animal from address book
- 3) Click Continue

Select

[Version 6.6.0, build 2187] USDA | APHIS | Veterinary Services | Privacy Policy | Email Us