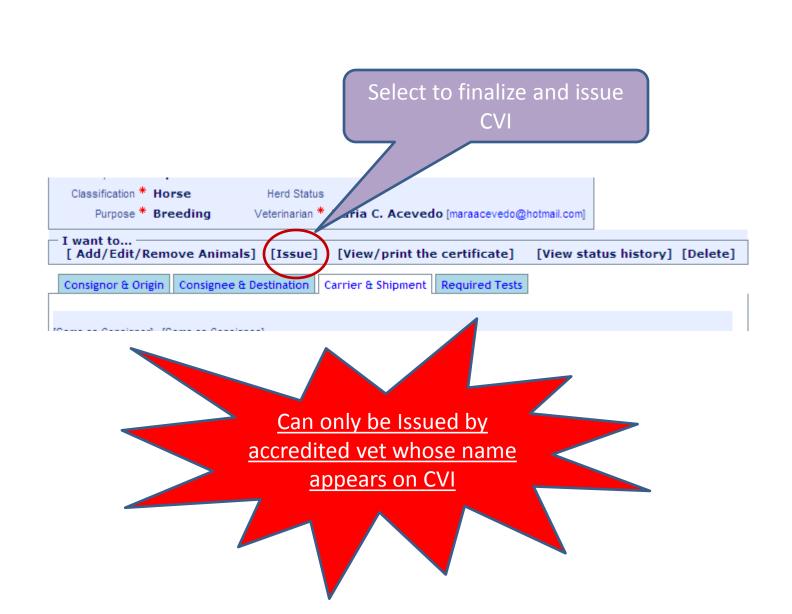

### Who can use VSPS

- USDA-accredited veterinarians
- Need level 2 e-Authentication credentials (see handout for instructions)
- Approved under <u>accredited veterinarian</u> role
- Veterinary assistant role can create CVI, but cannot issue