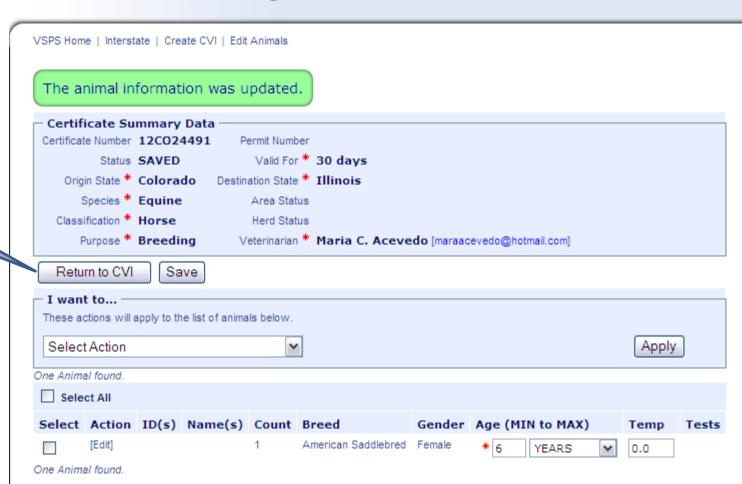

## Creating a test chart: EIA example

- 1) New window will open
- Select or search for animal from address book
- 3) Click Continue

Select

[Version 6.6.0, build 2187] USDA | APHIS | Veterinary Services | Privacy Policy | Email Us