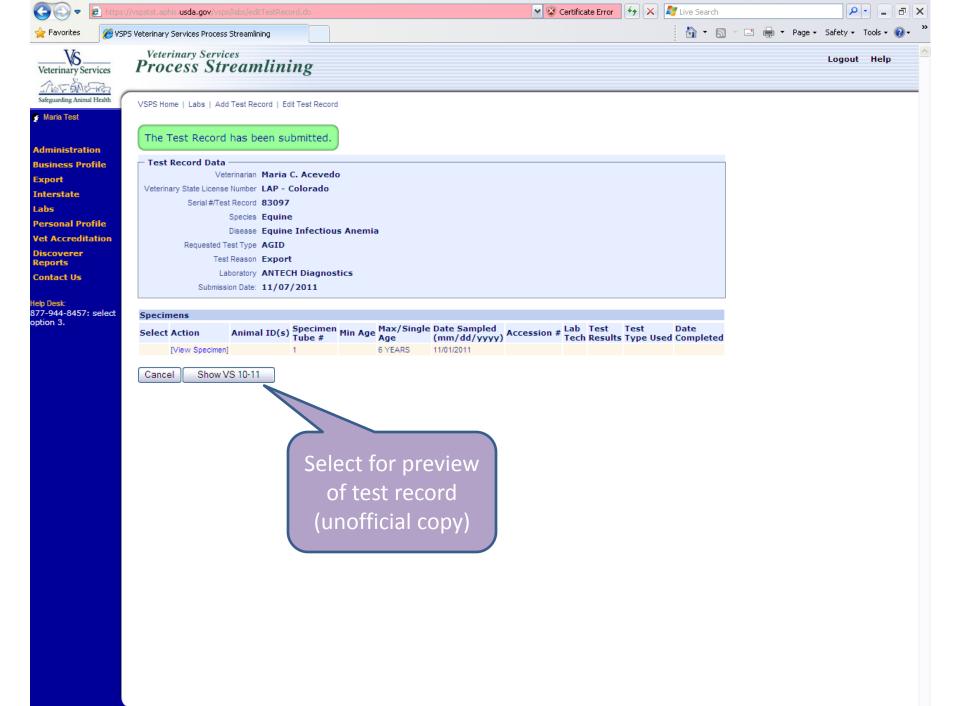

## Creating a test chart: EIA example

- 1) New window will open
- Select or search for animal from address book
- 3) Click Continue

Select

[Version 6.6.0, build 2187] USDA | APHIS | Veterinary Services | Privacy Policy | Email Us

[Version 6.6.0, build 2187] USDA | APHIS | Veterinary Services | Privacy Policy | Email Us

|   | ~ / |   | 30 |     |
|---|-----|---|----|-----|
|   |     | - |    | 0.0 |
| _ |     |   |    | 28. |
|   |     |   |    |     |
|   |     |   |    |     |

VS FORM 10-11 (MAY 2003)

PART 1 - VETERINARIAN/SUBMITTER

Then...

- Sample is delivered to lab and tested
- Lab tech will enter results on VSPS

|   | - |    | 000 |
|---|---|----|-----|
| _ |   |    | 28. |
|   |   | UU |     |
|   |   |    |     |