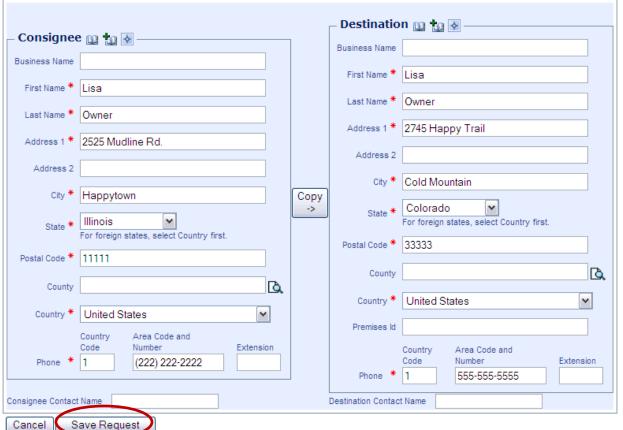

#### **VSPS Modules:**

- NVAP
- Interstate This web-based Interstate Module for Certificates of Veterinary Inspection (CVI) and supporting documents are USDA provided at no cost to states and accredited veterinarians. Accredited Veterinarians may set up a practice to allow document sharing among practice members including CVI data, test record information, business contact and animal information.
- Animal Import
- Animal Import Center Reservation
- Product Import
- Product Export