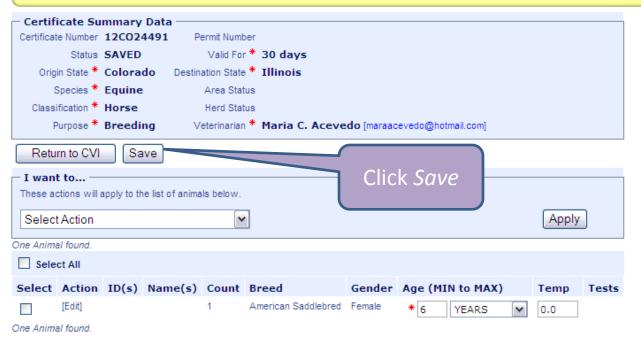

## Creating a test chart: EIA example

- 1) New window will open
- Select or search for animal from address book
- 3) Click Continue

Select

[Version 6.6.0, build 2187] USDA | APHIS | Veterinary Services | Privacy Policy | Email Us