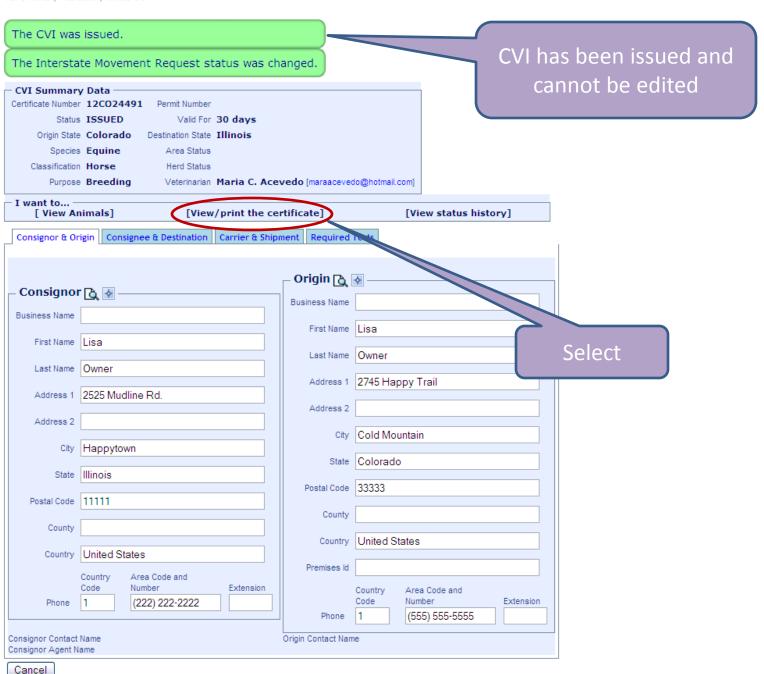

### Who can use VSPS

- USDA-accredited veterinarians
- Need level 2 e-Authentication credentials (see handout for instructions)
- Approved under <u>accredited veterinarian</u> role
- Veterinary assistant role can create CVI, but cannot issue