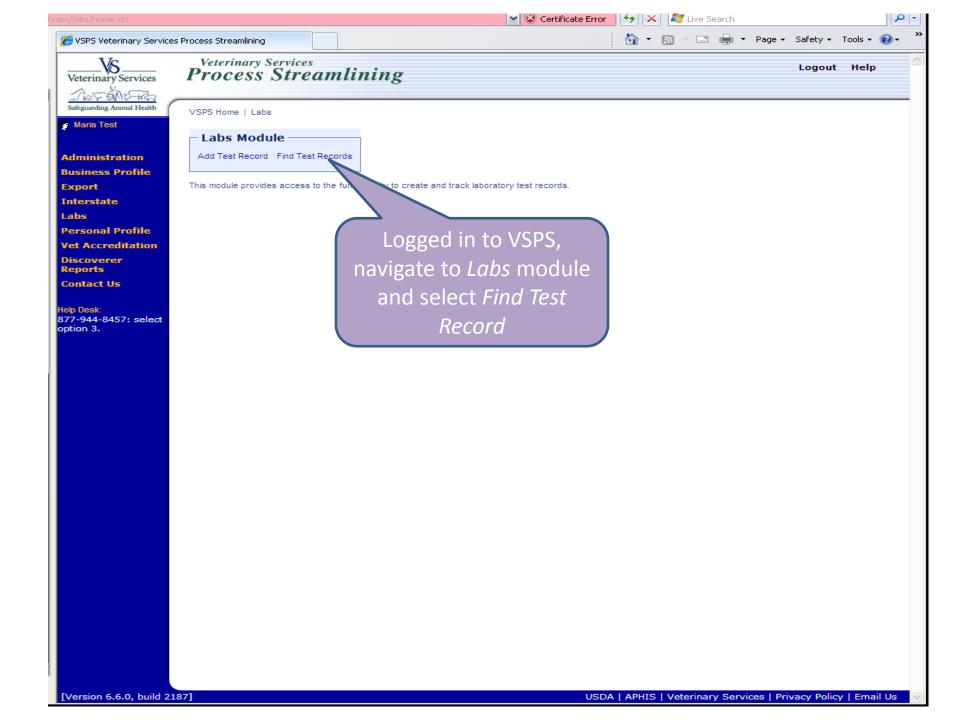

## Creating a test chart: EIA example

- 1) New window will open
- Select or search for animal from address book
- 3) Click Continue

Select

[Version 6.6.0, build 2187] USDA | APHIS | Veterinary Services | Privacy Policy | Email Us