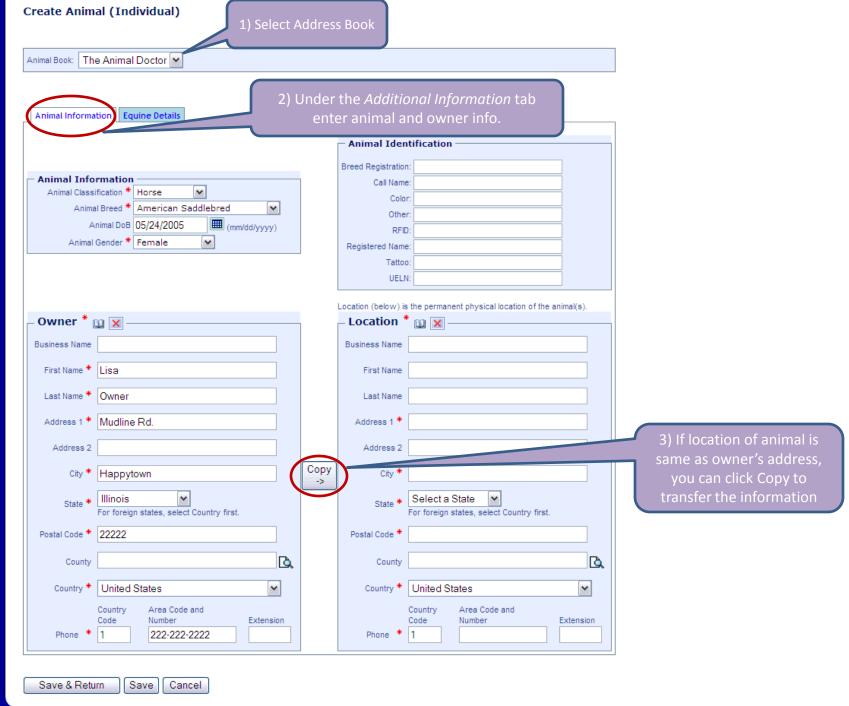

## Creating an animal

Administration
Jusiness Profile
Export
Interstate
Labs
Personal Profile
Vet Accreditation
Discoverer
Leports
Contact Us

elp Desk: 77-944-8457: select ption 3.

Version 6.6.0, build 2187] USDA | APHIS | Veterinary Services | Privacy Policy | Email Us