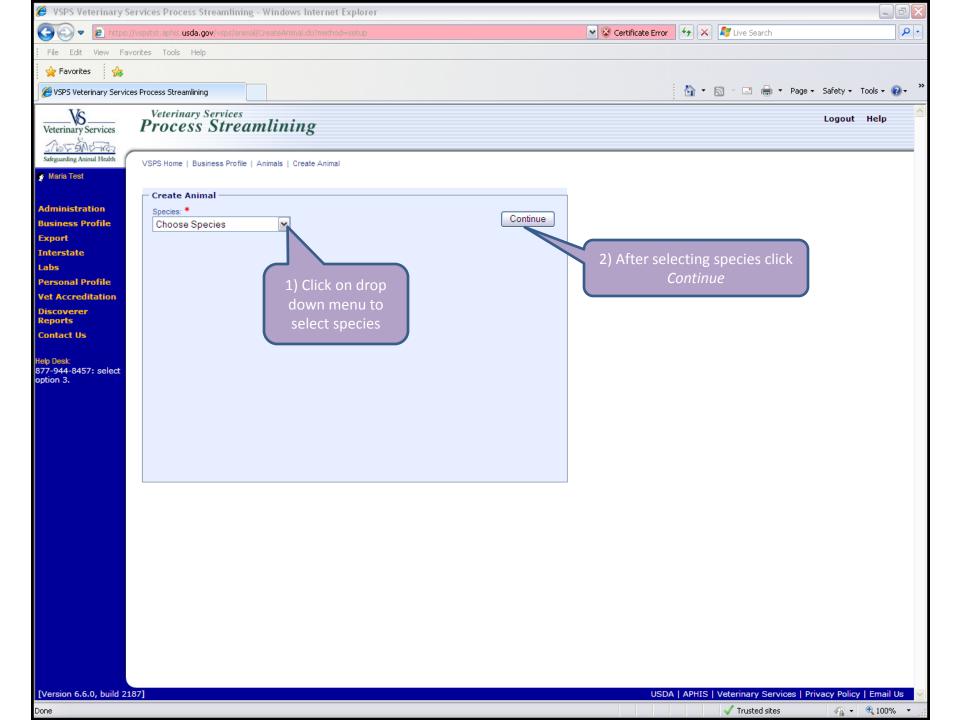

## Creating an animal

Administration
Jusiness Profile
Export
Interstate
Labs
Personal Profile
Vet Accreditation
Discoverer
Leports
Contact Us

elp Desk: 77-944-8457: select ption 3.

Version 6.6.0, build 2187] USDA | APHIS | Veterinary Services | Privacy Policy | Email Us