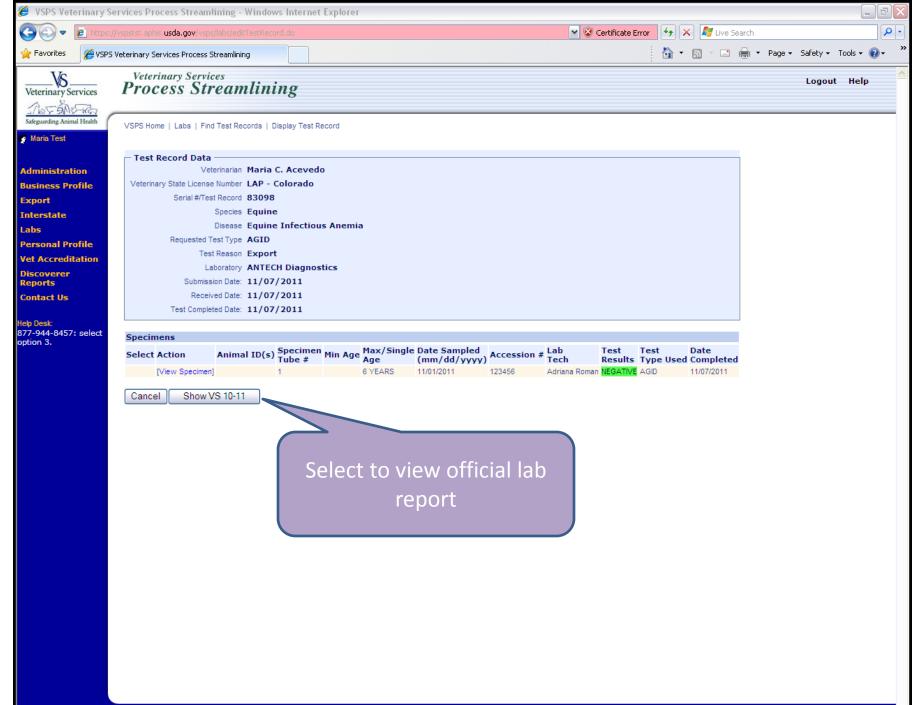

VS FORM 10-11 (MAY 2003)

PART 1 - VETERINARIAN/SUBMITTER

Then...

- Sample is delivered to lab and tested
- Lab tech will enter results on VSPS

|   | - |    | 000 |
|---|---|----|-----|
| _ |   |    | 28. |
|   |   | UU |     |
|   |   |    |     |