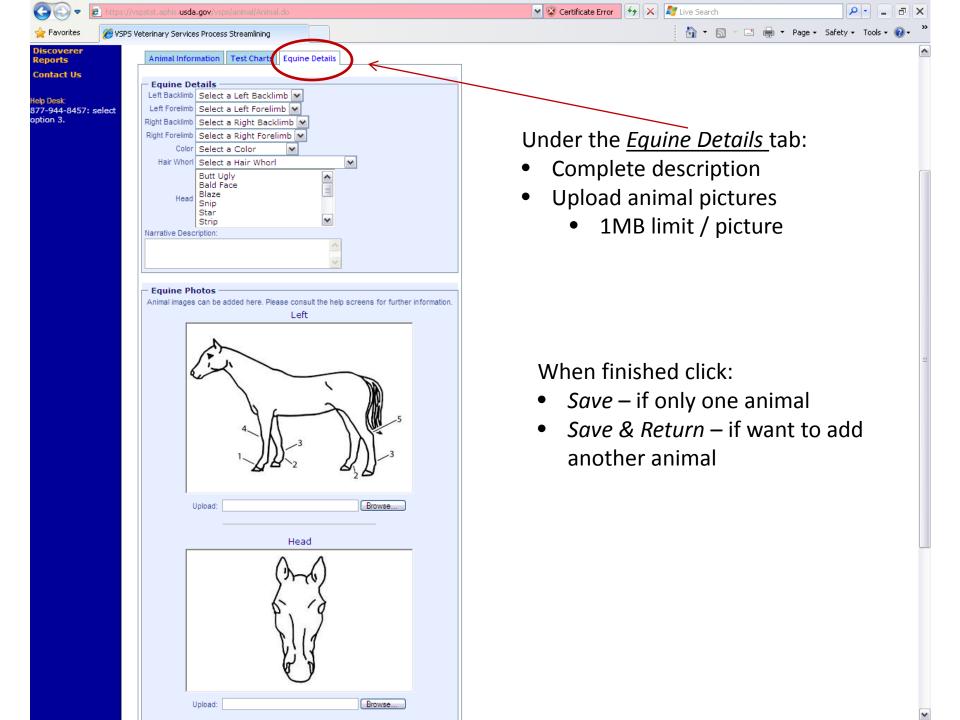

## Creating an animal

Administration
Jusiness Profile
Export
Interstate
Labs
Personal Profile
Vet Accreditation
Discoverer
Leports
Contact Us

elp Desk: 77-944-8457: select ption 3.

Version 6.6.0, build 2187] USDA | APHIS | Veterinary Services | Privacy Policy | Email Us