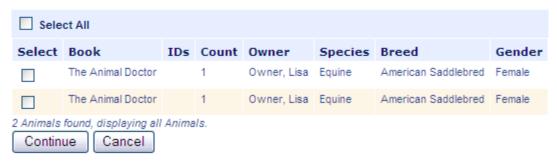

## Creating a practice

- 1) Person invited needs to go on VSPS and accept the invitation
- 2) Once invited member(s) have accepted, the practice owner can click on Link Assistants icon

## Creating an animal

Administration
Jusiness Profile
Export
Interstate
Labs
Personal Profile
Vet Accreditation
Discoverer
Leports
Contact Us

elp Desk: 77-944-8457: select ption 3.

Version 6.6.0, build 2187] USDA | APHIS | Veterinary Services | Privacy Policy | Email Us