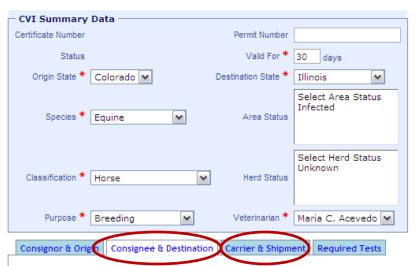

#### **VSPS Modules:**

- NVAP
- Interstate This web-based Interstate Module for Certificates of Veterinary Inspection (CVI) and supporting documents are USDA provided at no cost to states and accredited veterinarians. Accredited Veterinarians may set up a practice to allow document sharing among practice members including CVI data, test record information, business contact and animal information.
- Animal Import
- Animal Import Center Reservation
- Product Import
- Product Export