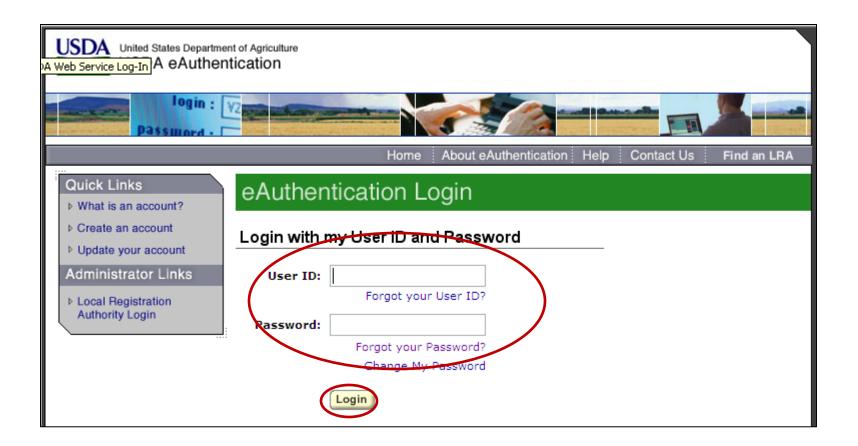

Home

About eAuthentication

Help

Contact Us

Find an LRA

- 1. Enter eAuthentication user ID and password
- 2. Click Login