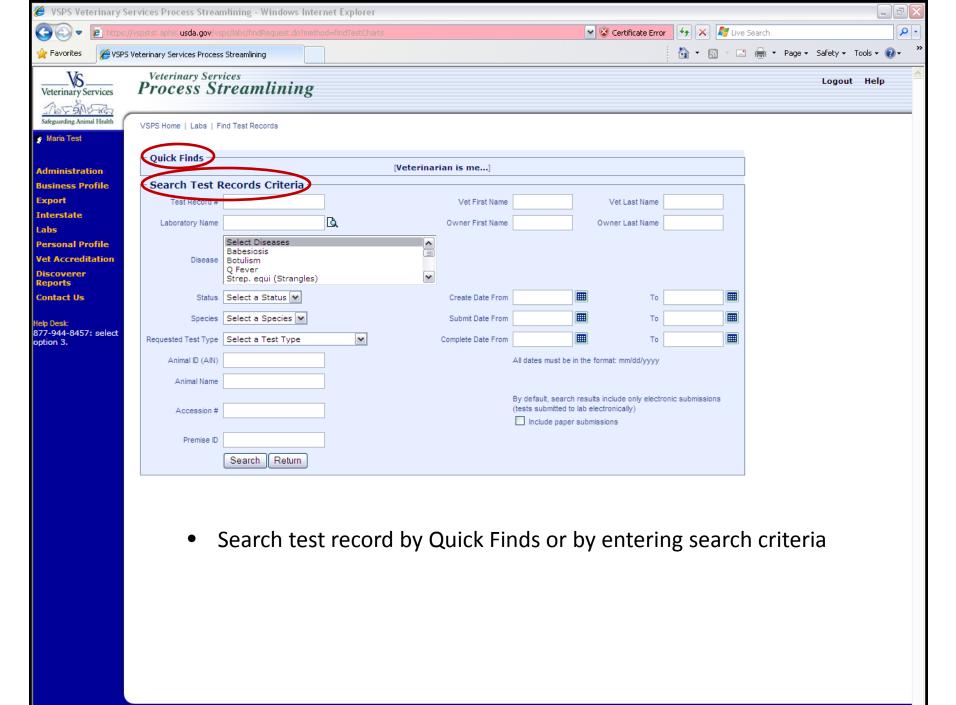

## Creating a test chart: EIA example

- 1) New window will open
- Select or search for animal from address book
- 3) Click Continue

Select

[Version 6.6.0, build 2187] USDA | APHIS | Veterinary Services | Privacy Policy | Email Us