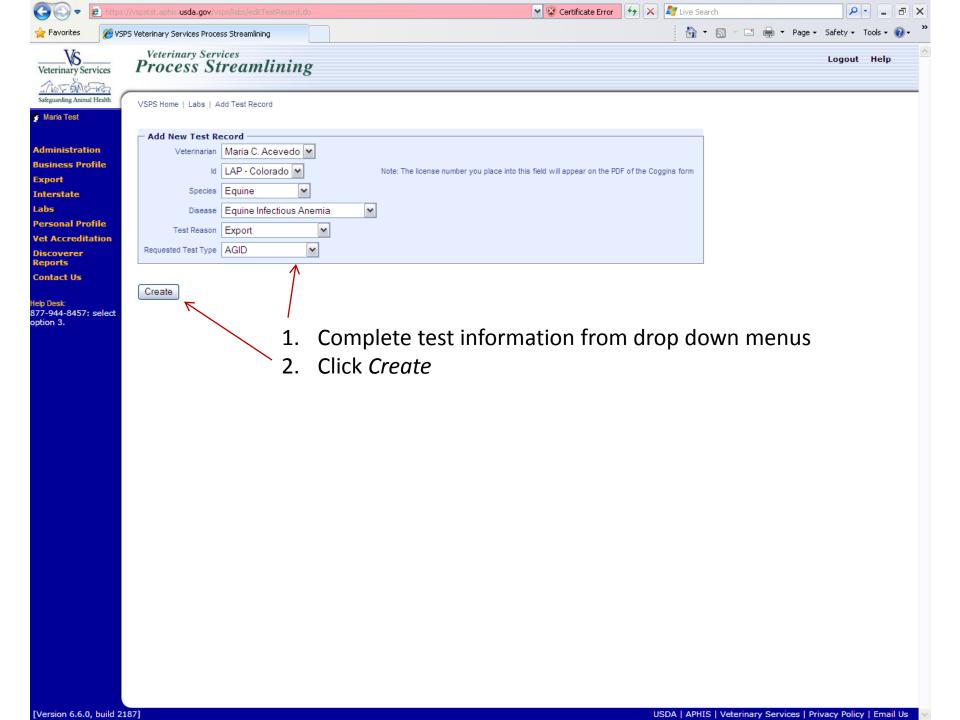

## Creating a test chart: EIA example

- 1) New window will open
- Select or search for animal from address book
- 3) Click Continue

Select

[Version 6.6.0, build 2187] USDA | APHIS | Veterinary Services | Privacy Policy | Email Us