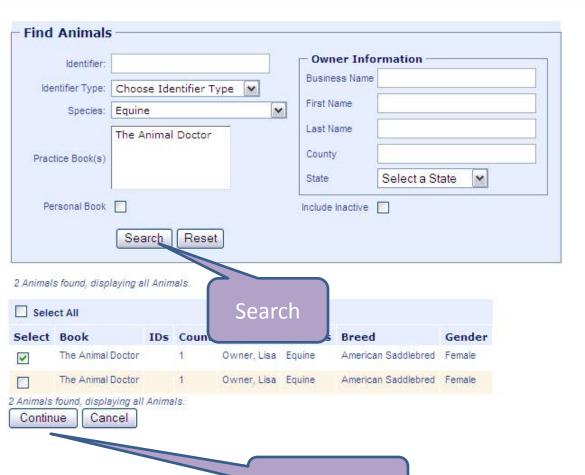

## Creating a test chart: EIA example

- 1) New window will open
- Select or search for animal from address book
- 3) Click Continue

Select

[Version 6.6.0, build 2187] USDA | APHIS | Veterinary Services | Privacy Policy | Email Us