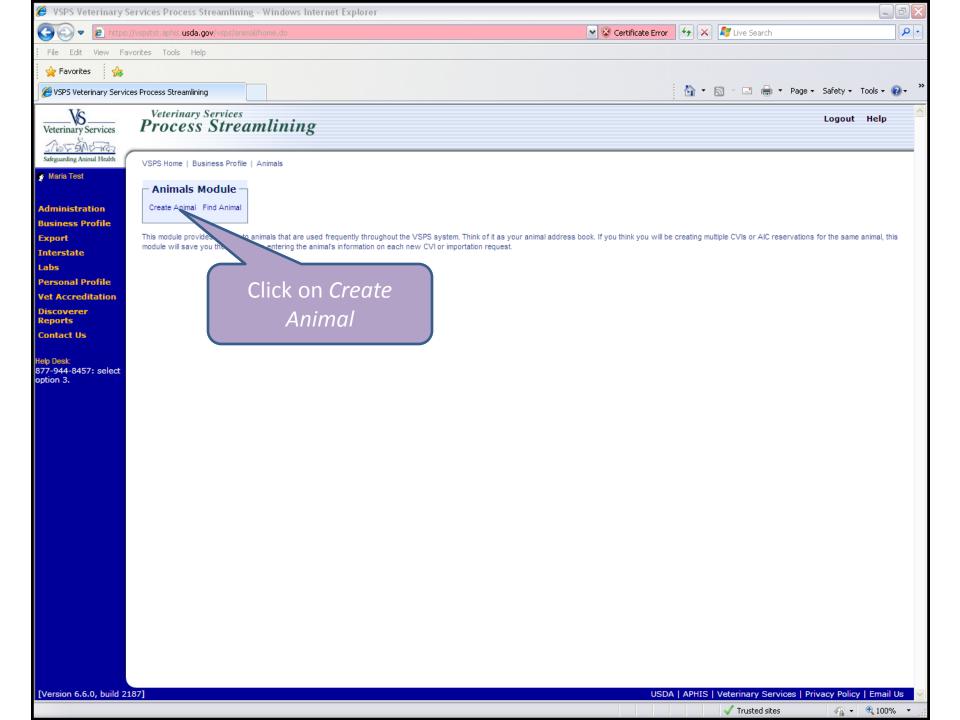

## Creating an animal

Administration
Jusiness Profile
Export
Interstate
Labs
Personal Profile
Vet Accreditation
Discoverer
Leports
Contact Us

elp Desk: 77-944-8457: select ption 3.

Version 6.6.0, build 2187] USDA | APHIS | Veterinary Services | Privacy Policy | Email Us