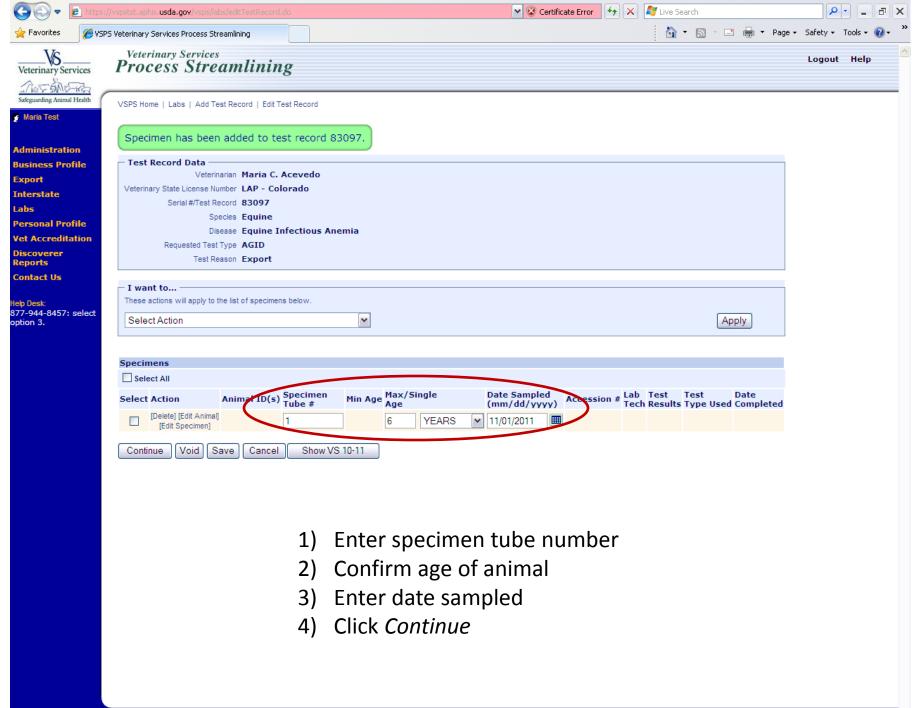

## Creating a test chart: EIA example

- 1) New window will open
- Select or search for animal from address book
- 3) Click Continue

Select

[Version 6.6.0, build 2187] USDA | APHIS | Veterinary Services | Privacy Policy | Email Us