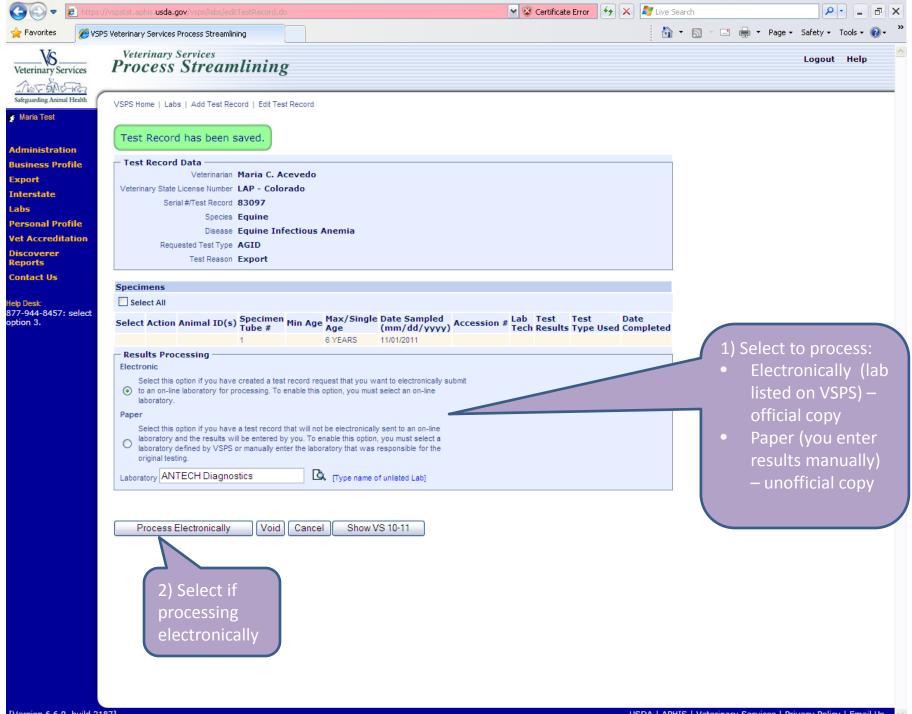

VS FORM 10-11 (MAY 2003)

PART 1 - VETERINARIAN/SUBMITTER

Then...

- Sample is delivered to lab and tested
- Lab tech will enter results on VSPS

|   | - |    | 000 |
|---|---|----|-----|
| _ |   |    | 28. |
|   |   | UU |     |
|   |   |    |     |