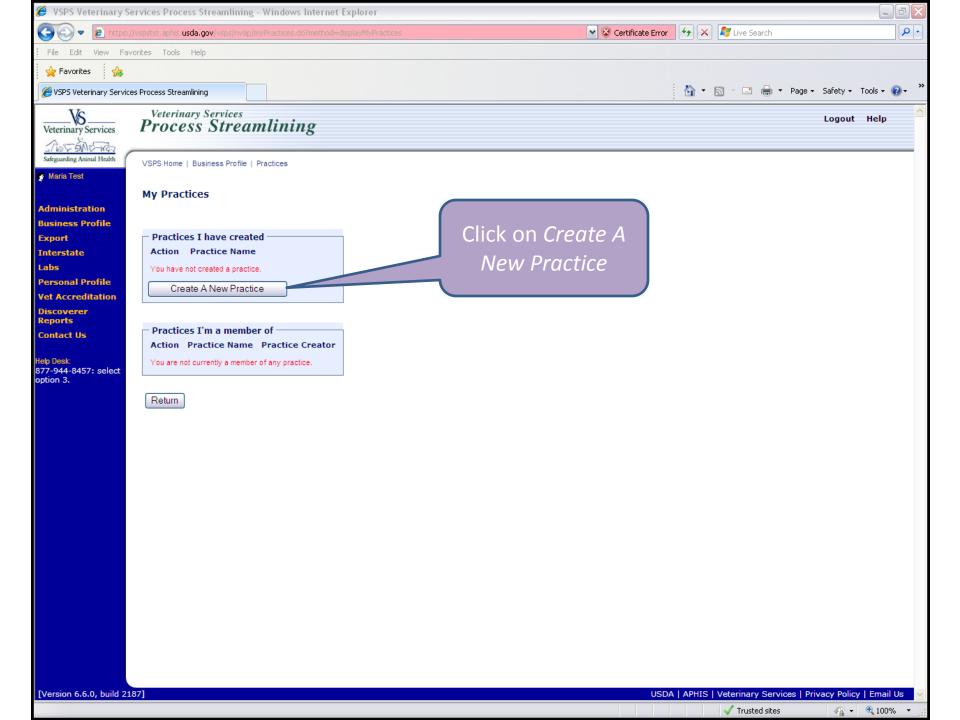

## Creating a practice

- 1) Person invited needs to go on VSPS and accept the invitation
- 2) Once invited member(s) have accepted, the practice owner can click on Link Assistants icon