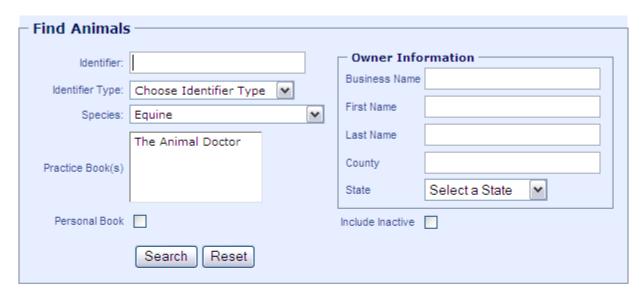

### Who can use VSPS

- USDA-accredited veterinarians
- Need level 2 e-Authentication credentials (see handout for instructions)
- Approved under <u>accredited veterinarian</u> role
- Veterinary assistant role can create CVI, but cannot issue

## **Topics**

- Creating a practice
- Creating an animal
- Creating a test record
- Creating a certificate of veterinary inspection (CVI)