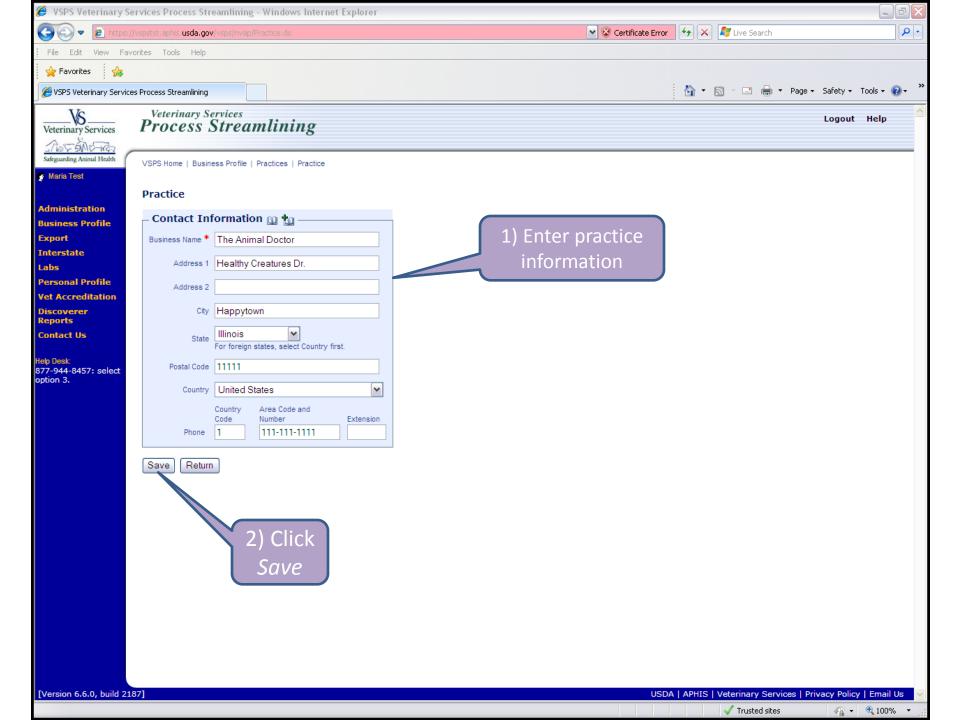

## Creating a practice

- 1) Person invited needs to go on VSPS and accept the invitation
- 2) Once invited member(s) have accepted, the practice owner can click on Link Assistants icon