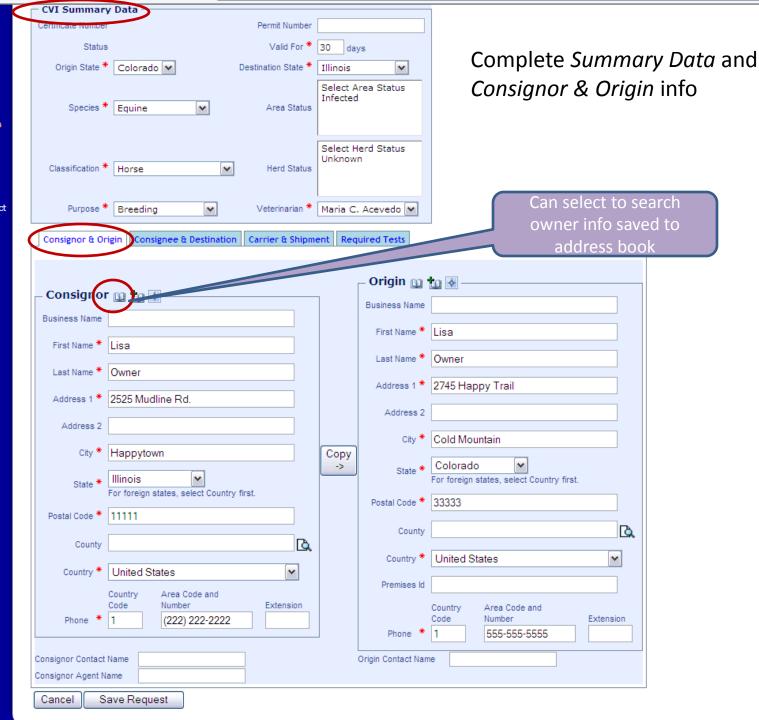

#### **VSPS Modules:**

- NVAP
- Interstate This web-based Interstate Module for Certificates of Veterinary Inspection (CVI) and supporting documents are USDA provided at no cost to states and accredited veterinarians. Accredited Veterinarians may set up a practice to allow document sharing among practice members including CVI data, test record information, business contact and animal information.
- Animal Import
- Animal Import Center Reservation
- Product Import
- Product Export

## Creating a practice

- 1) Person invited needs to go on VSPS and accept the invitation
- 2) Once invited member(s) have accepted, the practice owner can click on Link Assistants icon