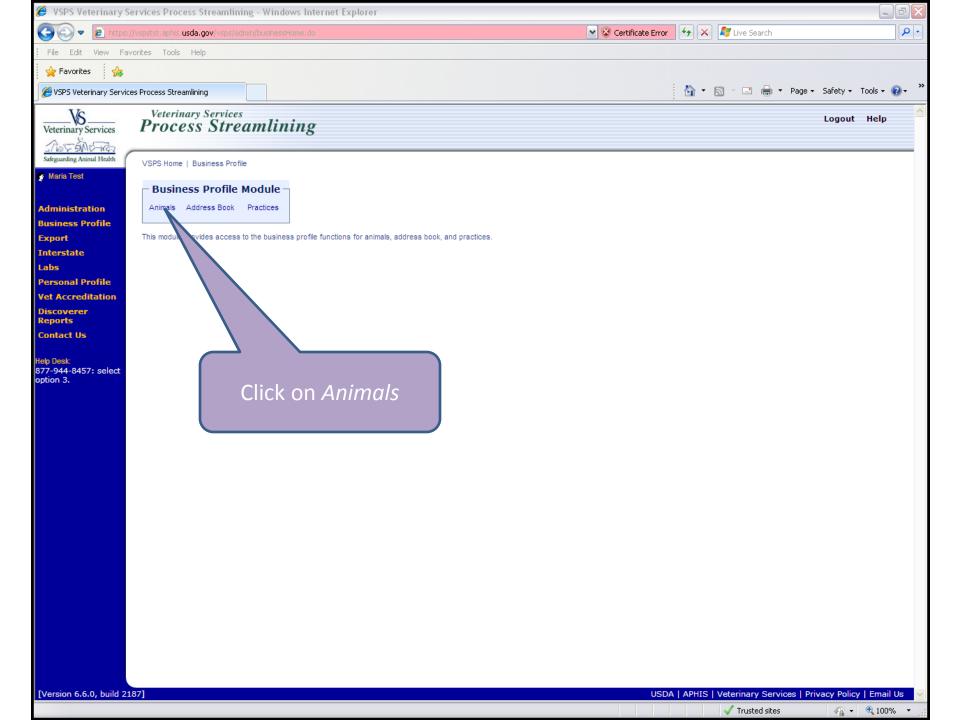

#### **VSPS Modules:**

- NVAP
- Interstate This web-based Interstate Module for Certificates of Veterinary Inspection (CVI) and supporting documents are USDA provided at no cost to states and accredited veterinarians. Accredited Veterinarians may set up a practice to allow document sharing among practice members including CVI data, test record information, business contact and animal information.
- Animal Import
- Animal Import Center Reservation
- Product Import
- Product Export

### Who can use VSPS

- USDA-accredited veterinarians
- Need level 2 e-Authentication credentials (see handout for instructions)
- Approved under <u>accredited veterinarian</u> role
- Veterinary assistant role can create CVI, but cannot issue