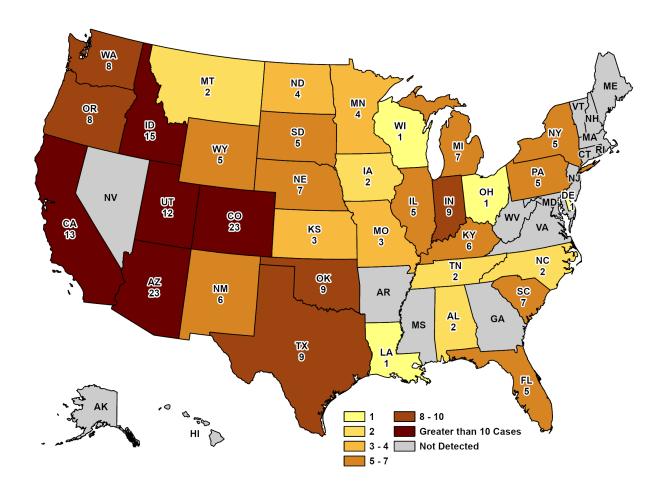

https://www.aphis.usda.gov/aphis/ourfocus/animalhealth/animal-disease-information/equine. In this document, 'reported cases' of WNV may include presumptive positive and confirmed positive cases.

In 2021, **220** equine cases of WNV were reported from **34** States. Figure 1 shows the annual number of equine WNV cases reported in the United States from 2008 through 2021. Figure 2 shows the number of equine WNV cases in each State in 2021, and table 1 provides the number of cases per county or parish in those States in 2021.

Figure 1. Reported U.S. equine cases of West Nile virus, 2008-2021

Figure 2. Distribution of reported equine WNV cases in 2021 (220 total cases)

Table 1. Number of reported equine WNV cases by State and county, 2021

| State                   | County          | West Nile Virus<br>Reported Cases |
|-------------------------|-----------------|-----------------------------------|
| Alabama                 | Baldwin County  | 1                                 |
|                         | Conecuh County  | 1                                 |
| Total cases for Alabam  | na              | 2                                 |
| Arizona                 | Cochise County  | 1                                 |
|                         | Gila County     | 1                                 |
|                         | Graham County   | 3                                 |
|                         | Maricopa County | 8                                 |
|                         | Pima County     | 8                                 |
|                         | Pinal County    | 2                                 |
| Total cases for Arizona | 1               | 23                                |
| California              | Amador County   | 1                                 |
|                         | Fresno County   | 2                                 |

| State                      | County             | West Nile Virus<br>Reported Cases |
|----------------------------|--------------------|-----------------------------------|
|                            | Kings County       | 1                                 |
|                            | Merced County      | 1                                 |
|                            | Sacramento County  | 2                                 |
|                            | San Joaquin County | 3                                 |
|                            | Stanislaus County  | 1                                 |
|                            | Yuba County        | 2                                 |
| Total cases for California |                    | 13                                |
| Colorado                   | Adams County       | 3                                 |
|                            | Boulder County     | 1                                 |
|                            | Douglas County     | 1                                 |
|                            | Elbert County      | 1                                 |
|                            | El Paso County     | 1                                 |
|                            | Fremont County     | 1                                 |
|                            | Larimer County     | 1                                 |
|                            | Logan County       | 1                                 |
|                            | Mesa County        | 1                                 |
|                            | Morgan County      | 2                                 |
|                            | Otero County       | 1                                 |
|                            | Weld County        | 9                                 |
| Total cases for Colorado   |                    | 23                                |
| Delaware                   | Kent County        | 1                                 |
| Total cases for Delaware   |                    | 1                                 |
| Florida                    | Glades County      | 1                                 |
|                            | Hendry County      | 1                                 |
|                            | Lee County         | 1                                 |
|                            | Suwannee County    | 1                                 |
|                            | Volusia County     | 1                                 |
| Total cases for Florida    |                    | 5                                 |
| Idaho                      | Ada County         | 4                                 |
|                            | Blaine County      | 1                                 |
|                            | Canyon County      | 3                                 |
|                            | Elmore County      | 1                                 |
|                            | Gooding County     | 1                                 |
|                            | Lemhi County       | 2                                 |
|                            | Payette County     | 1                                 |
|                            | Twin Falls County  | 1                                 |
|                            | Washington County  | 1                                 |
|                            |                    |                                   |

| State                     | County            | West Nile Virus<br>Reported Cases |
|---------------------------|-------------------|-----------------------------------|
| Total cases for Idaho     |                   | 15                                |
| Illinois                  | Douglas County    | 3                                 |
|                           | Moultrie County   | 1                                 |
|                           | Richland County   | 1                                 |
| Total cases for Illinois  |                   | 5                                 |
| Indiana                   | Adams County      | 6                                 |
|                           | Elkhart County    | 1                                 |
|                           | Monroe County     | 1                                 |
|                           | Ripley County     | 1                                 |
| Total cases for Indiana   |                   | 9                                 |
| Iowa                      | Howard County     | 2                                 |
| Total cases for Iowa      |                   | 2                                 |
| Kansas                    | Ford County       | 1                                 |
|                           | Shawnee County    | 2                                 |
| Total cases for Kansas    |                   | 3                                 |
| Kentucky                  | Ballard County    | 1                                 |
|                           | Christian County  | 1                                 |
|                           | Graves County     | 1                                 |
|                           | Todd County       | 1                                 |
|                           | Trigg County      | 1                                 |
|                           | Woodford County   | 1                                 |
| Total cases for Kentucky  |                   | 6                                 |
| Louisiana                 | Beauregard Parish | 1                                 |
| Total cases for Louisiana |                   | 1                                 |
| Michigan                  | Genesee County    | 1                                 |
|                           | Kent County       | 1                                 |
|                           | Lenawee County    | 1                                 |
|                           | Midland County    | 1                                 |
|                           | Montcalm County   | 1                                 |
|                           | Sanilac County    | 1                                 |
|                           | Van Buren County  | 1                                 |
| Total cases for Michigan  |                   | 7                                 |
| Minnesota                 | Benton County     | 1                                 |
|                           | Crow Wing County  | 1                                 |
|                           | Freeborn County   | 1                                 |
|                           | Wadena County     | 1                                 |
| Total cases for Minnesota |                   | 4                                 |

| State                        | County              | West Nile Virus<br>Reported Cases |
|------------------------------|---------------------|-----------------------------------|
| Missouri                     | Macon County        | 1                                 |
|                              | Moniteau County     | 2                                 |
| Total cases for Missouri     |                     | 3                                 |
| Montana                      | Phillips County     | 1                                 |
|                              | Richland County     | 1                                 |
| Total cases for Montana      |                     | 2                                 |
| Nebraska                     | Arthur County       | 1                                 |
|                              | Cherry County       | 1                                 |
|                              | Grant County        | 1                                 |
|                              | Holt County         | 1                                 |
|                              | Lincoln County      | 1                                 |
|                              | Scotts Bluff County | 1                                 |
|                              | Sheridan County     | 1                                 |
| Total cases for Nebraska     |                     | 7                                 |
| New Mexico                   | Dona Ana County     | 1                                 |
|                              | Luna County         | 1                                 |
|                              | Otero County        | 2                                 |
|                              | Quay County         | 1                                 |
|                              | Santa Fe County     | 1                                 |
| Total for New Mexico         |                     | 6                                 |
| New York                     | Cattaraugus County  | 1                                 |
|                              | Chautauqua County   | 1                                 |
|                              | Lewis County        | 1                                 |
|                              | Onondaga County     | 1                                 |
|                              | Yates County        | 1                                 |
| Total for New York           |                     | 5                                 |
| North Carolina               | Guilford County     | 1                                 |
|                              | Union County        | 1                                 |
| Total for North Carolina     |                     | 2                                 |
| North Dakota                 | Barnes County       | 1                                 |
|                              | McIntosh County     | 1                                 |
|                              | Nelson County       | 1                                 |
|                              | Ramsey County       | 1                                 |
| Total cases for North Dakota |                     | 4                                 |
| Ohio                         | Cuyahoga County     | 1                                 |
| Total for Ohio               |                     | 1                                 |
| Oklahoma                     | Adair County        | 1                                 |

| Ellis County                                                                                                                                                                                                                                                                                                                                                                                                                                                                                                                                                                                                                                                                                                                                                                                                                                                                                                                                                                                                                                                                                                                        | State                          | County                | West Nile Virus<br>Reported Cases |
|-------------------------------------------------------------------------------------------------------------------------------------------------------------------------------------------------------------------------------------------------------------------------------------------------------------------------------------------------------------------------------------------------------------------------------------------------------------------------------------------------------------------------------------------------------------------------------------------------------------------------------------------------------------------------------------------------------------------------------------------------------------------------------------------------------------------------------------------------------------------------------------------------------------------------------------------------------------------------------------------------------------------------------------------------------------------------------------------------------------------------------------|--------------------------------|-----------------------|-----------------------------------|
| McClain County                                                                                                                                                                                                                                                                                                                                                                                                                                                                                                                                                                                                                                                                                                                                                                                                                                                                                                                                                                                                                                                                                                                      |                                | Ellis County          | 1                                 |
| McClain County         1           Oklahoma County         2           Osage County         1           Texas County         1           Total cases for Oklahoma         9           Oregon         Baker County         1           Jackson County         1           Klamath County         1           Malheur County         3           Morrow County         1           Umatilla County         1           Total cases for Oregon         8           Pennsylvania         Cumberland County         1           Lancaster County         1           Northumberland County         1           Include Cases for Pennsylvania         5           South Carolina         Bamberg County         1           Berkeley County         2           Colleton County         1           Lexington County         1           Lexington County         1           Total cases for South Carolina         8           Sumter County         1           Total cases for South Carolina         7           South Dakota         Bon Homme County         1           Total cases for South Dakota         5                   |                                | Garfield County       | 1                                 |
| Oklahoma County         2           Osage County         1           Texas County         1           Total cases for Oklahoma         9           Oregon         Baker County         1           Jackson County         1           Klamath County         1           Malheur County         3           Morrow County         1           Umatilla County         1           Total cases for Oregon         8           Pennsylvania         Cumberland County         1           Lancaster County         2           Northumberland County         1           Total cases for Pennsylvania         5           South Carolina         Bamberg County         1           Berkeley County         2           Colleton County         1           Lexington County         1           Lexington County         1           Total cases for South Carolina         Sumter County         1           Sumter County         1           Total cases for South Carolina         Sumter County         1           Total cases for South Carolina         Sumter County         1           Jackson County         1         1 |                                | Jackson County        | 1                                 |
| Osage County         1           Texas County         1           Total cases for Oklahoma         9           Oregon         Baker County         1           Isackson County         1           Klamath County         1           Malheur County         3           Morrow County         1           Umatilla County         1           Total cases for Oregon         8           Pennsylvania         Cumberland County         1           Lancaster County         2           Northumberland County         1           Total cases for Pennsylvania         5           South Carolina         Bamberg County         1           Berkeley County         1           Colleton County         1           Lexington County         1           Lexington County         1           Colleton County         1           Lexington County         1           Total cases for South Carolina         7           South Dakota         Bon Homme County         2           Butte County         1           Jackson County         1           Jackson County         1           Jackson County                        |                                | McClain County        | 1                                 |
| Texas County         1           Total cases for Oklahoma         9           Oregon         Baker County         1           Jackson County         1           Klamath County         1           Malheur County         3           Morrow County         1           Umatilla County         1           Total cases for Oregon         8           Pennsylvania         Cumberland County         1           Lancaster County         2           A Northumberland County         1           Snyder County         1           South Carolina         Bamberg County         1           Berkeley County         2           Colleton County         1           Lexington County         1           Lexington County         1           Lexington County         1           Total cases for South Carolina         Sumter County         1           Total Cases for South Carolina         Bon Homme County         2           South Dakota         Bon Homme County         2           Butte County         1         1           Total cases for South Dakota         5         5           Tennessee               |                                | Oklahoma County       | 2                                 |
| Total cases for Oklahoma         9           Oregon         Baker County         1           Jackson County         1           Klamath County         1           Malheur County         3           Morrow County         1           Umatilla County         1           Total cases for Oregon         8           Pennsylvania         Cumberland County         1           Lancaster County         2           Northumberland County         1           Snyder County         1           Total cases for Pennsylvania         5           South Carolina         Bamberg County         1           Berkeley County         2           Colleton County         1           Lexington County         1           Lexington County         1           Colleton County         1           Total cases for South Carolina         5           South Dakota         Bon Homme County         2           Butte County         1           Jackson County         1           Jackson County         1           Jackson County         1           Total cases for South Dakota         5           Tennesse                |                                | Osage County          | 1                                 |
| Oregon     Baker County     1       Jackson County     1       Klamath County     1       Malheur County     3       Morrow County     1       Umatilla County     1       Total cases for Oregon     8       Pennsylvania     Cumberland County     1       Lancaster County     2       Northumberland County     1       Total cases for Pennsylvania     5       South Carolina     Bamberg County     1       Berkeley County     2       Colleton County     1       Lexington County     1       Congeburg County     1       Total cases for South Carolina     7       South Dakota     Bon Homme County     2       Butte County     1       Jackson County     1       Total cases for South Dakota     5       Tennessee     Davidson County     1       Total cases for Tennessee     Davidson County     1       Total cases for Tennessee     Davidson County     1       Total cases for Tennessee     Tenestone County     1                                                                                                                                                                                       |                                | Texas County          | 1                                 |
| Jackson County  Klamath County  Malheur County  Malheur County  1  Morrow County  1  Umatilla County  1  Total cases for Oregon  Pennsylvania  Cumberland County  1  Lancaster County  Northumberland County  1  Total cases for Pennsylvania  Snyder County  1  Total cases for Pennsylvania  South Carolina  Bamberg County  1  Berkeley County  1  Colleton County  1  Lexington County  1  Orangeburg County  1  Total cases for South Carolina  Bon Homme County  1  South Dakota  Bon Homme County  1  Stanley County  1  Total cases for South Carolina  Butte County  1  Total cases for South Carolina  South Dakota  Bon Homme County  1  Total cases for South Carolina  South Dakota  Bon Homme County  1  Total cases for South Dakota  Fennessee  Davidson County  1  Total cases for Fennessee  Davidson County  1  Total cases for Fennessee  Texas  Freestone County  1                                                                                                                                                                                                                                            | Total cases for Oklahoma       |                       | 9                                 |
| Klamath County   1                                                                                                                                                                                                                                                                                                                                                                                                                                                                                                                                                                                                                                                                                                                                                                                                                                                                                                                                                                                                                                                                                                                  | Oregon                         | Baker County          | 1                                 |
| Malheur County 1   Morrow County 1   Umatilla County 1   Total cases for Oregon 8   Pennsylvania Cumberland County 1   Lancaster County 2   Northumberland County 1   Snyder County 1   Total cases for Pennsylvania 5   South Carolina Bamberg County 1   Berkeley County 2   Colleton County 1   Lexington County 1   Conageburg County 1   Sumter County 1   Total cases for South Carolina 7   South Dakota Bon Homme County 2   Butte County 1   Jackson County 1   Stanley County 1   Total cases for South Dakota 5   Tennessee Davidson County 1   Total cases for Tennessee Davidson County 1   Total cases for Tennessee Davidson County 1   Total cases for Tennessee Perestone County 1   Total cases for Tennessee Tennessee Davidson County 1                                                                                                                                                                                                                                                                                                                                                                         |                                | Jackson County        | 1                                 |
| Morrow County1Umatilla County1Total cases for Oregon8PennsylvaniaCumberland County1Lancaster County2Northumberland County1Snyder County1Total cases for Pennsylvania5South CarolinaBamberg County1Berkeley County2Colleton County1Lexington County1Orangeburg County1Sumter County1Total cases for South Carolina7South DakotaBon Homme County2Butte County1Jackson County1Total cases for South Dakota5TennesseeDavidson County1Total cases for TennesseeDavidson County1Weakley County1Total cases for Tennessee2TexasFreestone County1                                                                                                                                                                                                                                                                                                                                                                                                                                                                                                                                                                                           |                                | Klamath County        | 1                                 |
| Umatilla County1Total cases for Oregon8PennsylvaniaCumberland County1Lancaster County2Northumberland County1Total cases for Pennsylvania5South CarolinaBamberg County1Berkeley County2Colleton County1Lexington County1Orangeburg County1Total cases for South Carolina7South DakotaBon Homme County2Butte County1Jackson County1Total cases for South Dakota5Total cases for South Dakota5Total cases for South Dakota5TennesseeDavidson County1Weakley County1Total cases for TennesseeDavidson County1Total cases for TennesseeFreestone County1Total cases for Tennessee2TexasFreestone County1                                                                                                                                                                                                                                                                                                                                                                                                                                                                                                                                 |                                | Malheur County        | 3                                 |
| Total cases for Oregon8PennsylvaniaCumberland County1Lancaster County2Northumberland County1Snyder County1Total cases for Pennsylvania5South CarolinaBamberg County1Berkeley County2Colleton County1Lexington County1Orangeburg County1Sumter County1Total cases for South Carolina7South DakotaBon Homme County2Butte County1Jackson County1Total cases for South Dakota5TennesseeDavidson County1Total cases for TennesseeDavidson County1Total cases for Tennessee2TexasFreestone County1                                                                                                                                                                                                                                                                                                                                                                                                                                                                                                                                                                                                                                        |                                | Morrow County         | 1                                 |
| Pennsylvania Cumberland County 1 Lancaster County 2 Northumberland County 1 Snyder County 1 Total cases for Pennsylvania 5 South Carolina Bamberg County 1 Berkeley County 2 Colleton County 1 Lexington County 1 Lexington County 1 Corangeburg County 1 Sumter County 1 Sumter County 1 Sumter County 1 Total cases for South Carolina Bon Homme County 2 Butte County 1 Total cases for South Carolina 5 South Dakota Bon Homme County 1 Stanley County 1 Total cases for South Dakota 5 Tennessee Davidson County 1 Total cases for South Dakota 5 Tennessee Preestone County 1 Total cases for Freestone County 1 Total cases for Tennessee 2                                                                                                                                                                                                                                                                                                                                                                                                                                                                                  |                                | Umatilla County       | 1                                 |
| Lancaster County  Northumberland County  Snyder County  1  Total cases for Pennsylvania  South Carolina  Bamberg County  1  Berkeley County  2  Colleton County  1  Lexington County  1  Orangeburg County  1  Sumter County  1  Total cases for South Carolina  Bon Homme County  1  Suther County  1  Total cases for South Carolina  South Dakota  Bon Homme County  1  Jackson County  1  Total cases for South Dakota  Tennessee  Davidson County  1  Total cases for South Dakota  Tennessee  Davidson County  1  Total cases for Tennessee  Freestone County  1  Total cases for Tennessee                                                                                                                                                                                                                                                                                                                                                                                                                                                                                                                                   | Total cases for Oregon         |                       | 8                                 |
| Northumberland County Snyder County 1 Total cases for Pennsylvania South Carolina Bamberg County 1 Berkeley County 2 Colleton County 1 Lexington County 1 Corangeburg County 1 Sumter County 1 Total cases for South Carolina Bon Homme County 1 Butte County 1 Total cases for South Carolina Stanley County 1 Total cases for South Dakota Butte County 1 Total cases for South Dakota Fennessee Davidson County 1 Total cases for South Dakota Tennessee Davidson County 1 Total cases for Fennessee Pavidson County 1 Total cases for Fennessee Freestone County 1                                                                                                                                                                                                                                                                                                                                                                                                                                                                                                                                                              | Pennsylvania                   | Cumberland County     | 1                                 |
| Snyder County1Total cases for Pennsylvania5South CarolinaBamberg County1Berkeley County2Colleton County1Lexington County1Orangeburg County1Sumter County1Total cases for South Carolina7South DakotaBon Homme County2Butte County1Jackson County1Stanley County1Total cases for South Dakota5TennesseeDavidson County1Weakley County1Total cases for Tennessee2TexasFreestone County1                                                                                                                                                                                                                                                                                                                                                                                                                                                                                                                                                                                                                                                                                                                                               |                                | Lancaster County      | 2                                 |
| Total cases for Pennsylvania5South CarolinaBamberg County1Berkeley County2Colleton County1Lexington County1Orangeburg County1Sumter County1Total cases for South Carolina7South DakotaBon Homme County2Butte County1Jackson County1Total cases for South Dakota5TennesseeDavidson County1Weakley County1Total cases for Tennessee2TexasFreestone County1                                                                                                                                                                                                                                                                                                                                                                                                                                                                                                                                                                                                                                                                                                                                                                            |                                | Northumberland County | 1                                 |
| South CarolinaBamberg County1Berkeley County2Colleton County1Lexington County1Orangeburg County1Sumter County1Total cases for South Carolina7South DakotaBon Homme County2Butte County1Jackson County1Stanley County1Total cases for South Dakota5TennesseeDavidson County1Weakley County1Total cases for TennesseeTennesseeDavidson CountyTotal cases for Tennessee2TexasFreestone County1                                                                                                                                                                                                                                                                                                                                                                                                                                                                                                                                                                                                                                                                                                                                         |                                | Snyder County         | 1                                 |
| Berkeley County Colleton County 1 Lexington County 1 Orangeburg County 1 Sumter County 1 Total cases for South Carolina Bon Homme County 2 Butte County 1 Jackson County 1 Total cases for South Dakota Stanley County 1 Total cases for South Dakota Tennessee Davidson County 1 Total cases for Tennessee Texas Freestone County 1                                                                                                                                                                                                                                                                                                                                                                                                                                                                                                                                                                                                                                                                                                                                                                                                | Total cases for Pennsylvania   |                       | 5                                 |
| Colleton County  Lexington County  1  Orangeburg County  1  Sumter County  1  Total cases for South Carolina  Bon Homme County  Butte County  1  Jackson County  1  Total cases for South Dakota  Stanley County  1  Total cases for South Dakota  Tennessee  Davidson County  1  Total cases for Tennessee  Davidson County  1  Total cases for Tennessee  Preestone County  1                                                                                                                                                                                                                                                                                                                                                                                                                                                                                                                                                                                                                             | South Carolina                 | Bamberg County        | 1                                 |
| Lexington County1Orangeburg County1Sumter County1Total cases for South Carolina7South DakotaBon Homme County2Butte County1Jackson County1Stanley County1Total cases for South Dakota5TennesseeDavidson County1Weakley County1Total cases for Tennessee2TexasFreestone County1                                                                                                                                                                                                                                                                                                                                                                                                                                                                                                                                                                                                                                                                                                                                                                                                                                                       |                                | Berkeley County       | 2                                 |
| Orangeburg County  Sumter County  1  Total cases for South Carolina  Bon Homme County  Butte County  Jackson County  Stanley County  1  Total cases for South Dakota  Tennessee  Davidson County  Weakley County  1  Total cases for Tennessee  Freestone County  1  Total cases for Tennessee  Preestone County  1                                                                                                                                                                                                                                                                                                                                                                                                                                                                                                                                                                                                                                                                                                                                                                                                                 |                                | Colleton County       | 1                                 |
| Sumter County 1  Total cases for South Carolina 7  South Dakota Bon Homme County 2  Butte County 1  Jackson County 1  Stanley County 1  Total cases for South Dakota 5  Tennessee Davidson County 1  Weakley County 1  Total cases for Tennessee 2  Texas Freestone County 1                                                                                                                                                                                                                                                                                                                                                                                                                                                                                                                                                                                                                                                                                                                                                                                                                                                        |                                | Lexington County      | 1                                 |
| Total cases for South Carolina  South Dakota  Bon Homme County  Butte County  1  Jackson County  1  Stanley County  1  Total cases for South Dakota  Tennessee  Davidson County  1  Weakley County  1  Total cases for Tennessee  Preestone County  1                                                                                                                                                                                                                                                                                                                                                                                                                                                                                                                                                                                                                                                                                                                                                                                                                                                                               |                                | Orangeburg County     | 1                                 |
| South DakotaBon Homme County2Butte County1Jackson County1Stanley County1Total cases for South Dakota5TennesseeDavidson County1Weakley County1Total cases for Tennessee2TexasFreestone County1                                                                                                                                                                                                                                                                                                                                                                                                                                                                                                                                                                                                                                                                                                                                                                                                                                                                                                                                       |                                | Sumter County         | 1                                 |
| Butte County 1 Jackson County 1 Stanley County 1  Total cases for South Dakota 5  Tennessee Davidson County 1  Weakley County 1  Total cases for Tennessee 2  Texas Freestone County 1                                                                                                                                                                                                                                                                                                                                                                                                                                                                                                                                                                                                                                                                                                                                                                                                                                                                                                                                              | Total cases for South Carolina |                       | 7                                 |
| Jackson County 1 Stanley County 1  Total cases for South Dakota 5  Tennessee Davidson County 1  Weakley County 1  Total cases for Tennessee 2  Texas Freestone County 1                                                                                                                                                                                                                                                                                                                                                                                                                                                                                                                                                                                                                                                                                                                                                                                                                                                                                                                                                             | South Dakota                   | Bon Homme County      | 2                                 |
| Stanley County 1  Total cases for South Dakota 5  Tennessee Davidson County 1  Weakley County 1  Total cases for Tennessee 2  Texas Freestone County 1                                                                                                                                                                                                                                                                                                                                                                                                                                                                                                                                                                                                                                                                                                                                                                                                                                                                                                                                                                              |                                | Butte County          | 1                                 |
| Total cases for South Dakota     5       Tennessee     Davidson County     1       Weakley County     1       Total cases for Tennessee     2       Texas     Freestone County     1                                                                                                                                                                                                                                                                                                                                                                                                                                                                                                                                                                                                                                                                                                                                                                                                                                                                                                                                                |                                | Jackson County        | 1                                 |
| Tennessee     Davidson County     1       Weakley County     1       Total cases for Tennessee       Texas     Freestone County     1                                                                                                                                                                                                                                                                                                                                                                                                                                                                                                                                                                                                                                                                                                                                                                                                                                                                                                                                                                                               |                                | Stanley County        | 1                                 |
| Weakley County 1  Total cases for Tennessee 2  Texas Freestone County 1                                                                                                                                                                                                                                                                                                                                                                                                                                                                                                                                                                                                                                                                                                                                                                                                                                                                                                                                                                                                                                                             | Total cases for South Dakota   |                       | 5                                 |
| Total cases for Tennessee 2 Texas Freestone County 1                                                                                                                                                                                                                                                                                                                                                                                                                                                                                                                                                                                                                                                                                                                                                                                                                                                                                                                                                                                                                                                                                | Tennessee                      | Davidson County       | 1                                 |
| Texas Freestone County 1                                                                                                                                                                                                                                                                                                                                                                                                                                                                                                                                                                                                                                                                                                                                                                                                                                                                                                                                                                                                                                                                                                            |                                | Weakley County        | 1                                 |
|                                                                                                                                                                                                                                                                                                                                                                                                                                                                                                                                                                                                                                                                                                                                                                                                                                                                                                                                                                                                                                                                                                                                     | Total cases for Tennessee      |                       | 2                                 |
| Grayson County 1                                                                                                                                                                                                                                                                                                                                                                                                                                                                                                                                                                                                                                                                                                                                                                                                                                                                                                                                                                                                                                                                                                                    | Texas                          | Freestone County      | 1                                 |
|                                                                                                                                                                                                                                                                                                                                                                                                                                                                                                                                                                                                                                                                                                                                                                                                                                                                                                                                                                                                                                                                                                                                     |                                | Grayson County        | 1                                 |

| State                                                             | County           | West Nile Virus<br>Reported Cases |
|-------------------------------------------------------------------|------------------|-----------------------------------|
|                                                                   | Hood County      | 1                                 |
|                                                                   | Llano County     | 1                                 |
|                                                                   | Lubbock County   | 2                                 |
|                                                                   | Parker County    | 1                                 |
|                                                                   | Reeves County    | 1                                 |
|                                                                   | Scurry County    | 1                                 |
| Total cases for Texas                                             |                  | 9                                 |
| Utah                                                              | Box Elder County | 2                                 |
|                                                                   | Salt Lake County | 1                                 |
|                                                                   | Utah County      | 1                                 |
|                                                                   | Weber County     | 8                                 |
| Total cases for Utah                                              |                  | 12                                |
| Washington                                                        | Benton County    | 1                                 |
|                                                                   | Kittitas County  | 1                                 |
|                                                                   | Klickitat County | 1                                 |
|                                                                   | Lewis County     | 1                                 |
|                                                                   | Yakima County    | 4                                 |
| Total cases for Washing                                           | gton             | 8                                 |
| Wisconsin                                                         | Crawford County  | 1                                 |
| Total cases for Wiscons                                           | in               | 1                                 |
| Wyoming                                                           | Campbell County  | 1                                 |
|                                                                   | Converse County  | 1                                 |
|                                                                   | Platte County    | 1                                 |
|                                                                   | Uinta County     | 1                                 |
|                                                                   | Washakie County  | 1                                 |
| Total cases for Wyomin                                            | og               | 5                                 |
| Total Reported West Nile Virus Equine Cases for the United States |                  | 220                               |