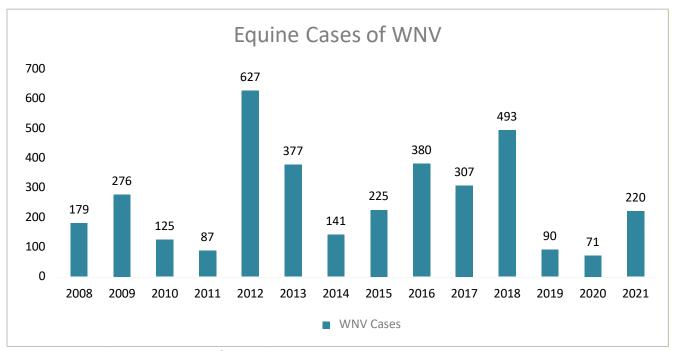

https://www.aphis.usda.gov/aphis/ourfocus/animalhealth/animal-disease-information/equine. In this document, 'reported cases' of WNV may include presumptive positive and confirmed positive cases.

In 2021, **220** equine cases of WNV were reported from **34** States. Figure 1 shows the annual number of equine WNV cases reported in the United States from 2008 through 2021. Figure 2 shows the number of equine WNV cases in each State in 2021, and table 1 provides the number of cases per county or parish in those States in 2021.

Figure 1. Reported U.S. equine cases of West Nile virus, 2008-2021

Figure 2. Distribution of reported equine WNV cases in 2021 (220 total cases)

Table 1. Number of reported equine WNV cases by State and county, 2021