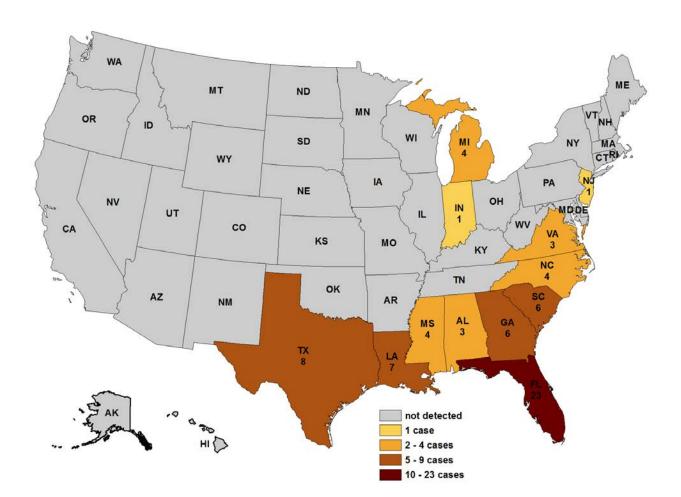

In 2015, **70** equine cases of EEE were reported from **12** States. Figure 1 shows the annual number of equine EEE cases reported in the U.S. from 2003 through 2015. Figure 2 shows the number of equine EEE cases in each State in 2015, and Table 1 provides the number of cases per county or parish in those States in 2015.

Figure 1. Reported U.S. equine cases of Eastern equine encephalitis, 2003-2015

Figure 2. Distribution of reported equine EEE cases in 2015 (70 total cases)

Table 1. Number of reported equine EEE cases by State and county, 2015