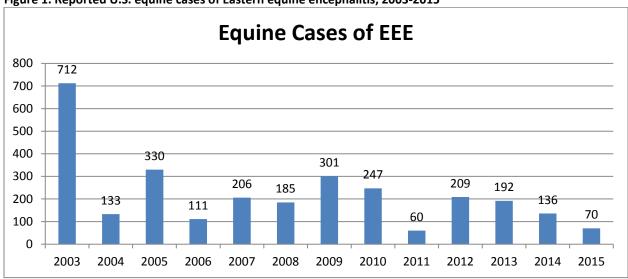

In 2015, **70** equine cases of EEE were reported from **12** States. Figure 1 shows the annual number of equine EEE cases reported in the U.S. from 2003 through 2015. Figure 2 shows the number of equine EEE cases in each State in 2015, and Table 1 provides the number of cases per county or parish in those States in 2015.

Figure 1. Reported U.S. equine cases of Eastern equine encephalitis, 2003-2015

Figure 2. Distribution of reported equine EEE cases in 2015 (70 total cases)

Table 1. Number of reported equine EEE cases by State and county, 2015