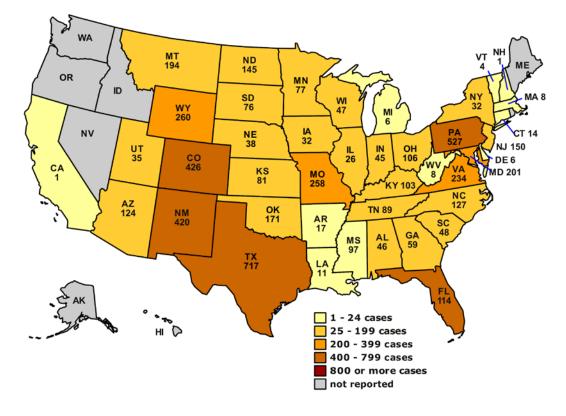

Figure 9. U.S. distribution of 1,086 reported equine West Nile virus cases in 2006

Figure 10. U.S. distribution of 1,088 reported equine West Nile virus cases in 2005

Figure 11. U.S. distribution of 1,406 reported equine West Nile virus cases in 2004