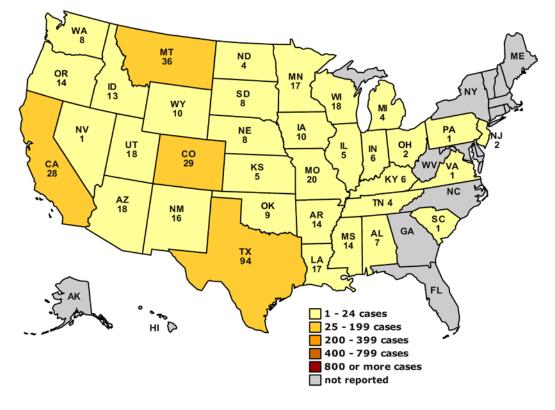

Figure 12. U.S. distribution of 5,181 reported equine West Nile virus cases in 2003

Figure 13. U.S. distribution of 15,257 reported equine West Nile virus cases in 2002

Figure 14. U.S. distribution of 738 reported equine West Nile virus cases in 2001