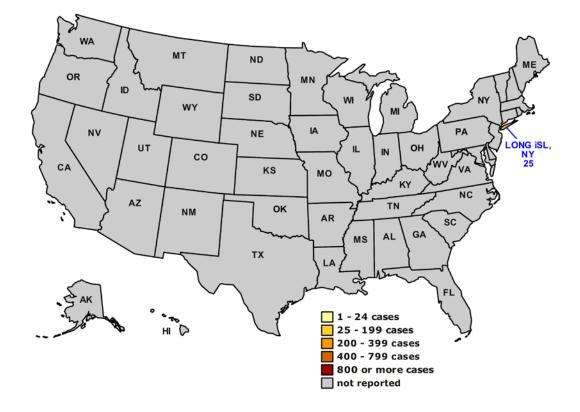

Figure 15. U.S. State distribution of 60 reported equine West Nile virus cases in 2000

Figure 16. U.S. distribution of 25 reported equine West Nile virus cases in 1999