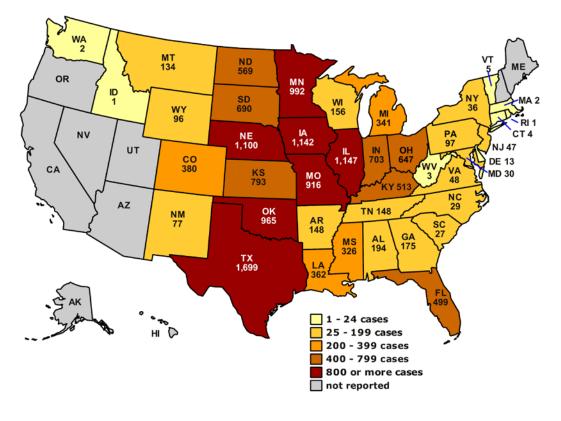

Figure 12. U.S. distribution of 5,181 reported equine West Nile virus cases in 2003

Figure 13. U.S. distribution of 15,257 reported equine West Nile virus cases in 2002

Figure 14. U.S. distribution of 738 reported equine West Nile virus cases in 2001