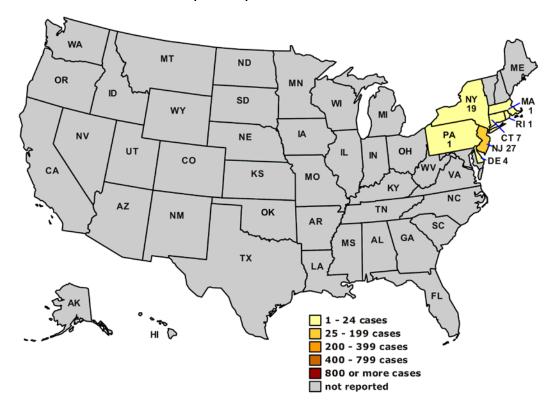

Figure 9. U.S. distribution of 1,086 reported equine West Nile virus cases in 2006

Figure 10. U.S. distribution of 1,088 reported equine West Nile virus cases in 2005

Figure 11. U.S. distribution of 1,406 reported equine West Nile virus cases in 2004