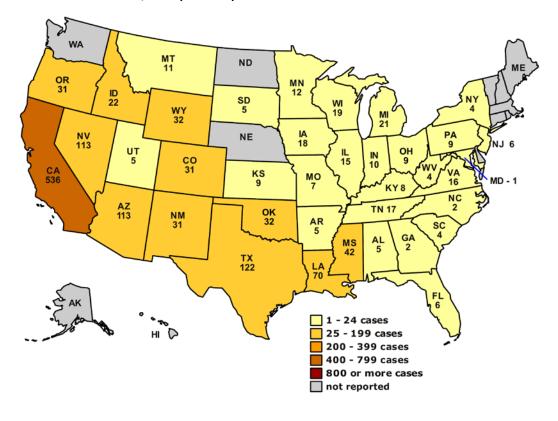

Figure 6. U.S. distribution of 276 reported equine West Nile virus cases in 2009

Figure 7. U.S. distribution of 179 reported equine West Nile virus cases in 2008

Figure 8. U.S. distribution of 468 reported equine West Nile virus cases in 2007