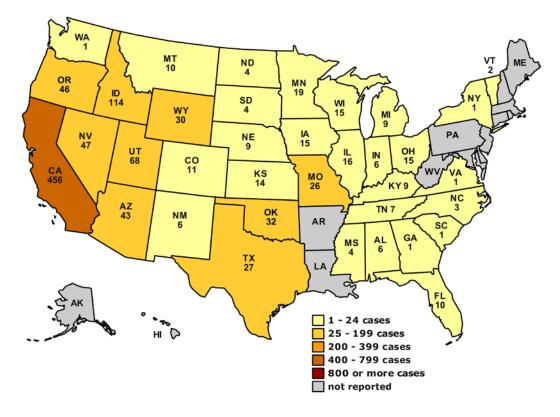

Figure 6. U.S. distribution of 276 reported equine West Nile virus cases in 2009

Figure 7. U.S. distribution of 179 reported equine West Nile virus cases in 2008

Figure 8. U.S. distribution of 468 reported equine West Nile virus cases in 2007