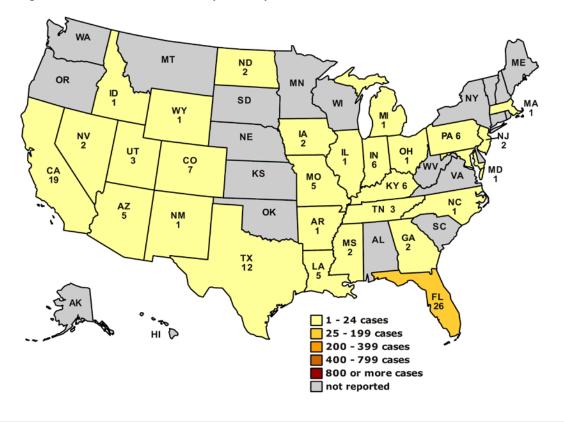

Figure 3. U.S. distribution of 627 reported equine West Nile virus cases in 2012

Figure 4. U.S. distribution of 87 reported equine West Nile virus cases in 2011

Figure 5. U.S. distribution of 125 reported equine West Nile virus cases in 2010