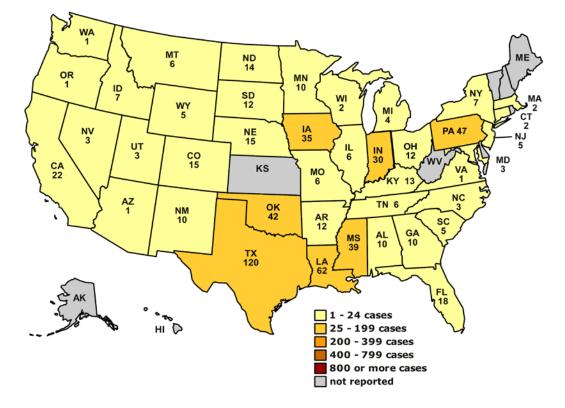

Figure 12. U.S. distribution of 5,181 reported equine West Nile virus cases in 2003

Figure 13. U.S. distribution of 15,257 reported equine West Nile virus cases in 2002

Figure 14. U.S. distribution of 738 reported equine West Nile virus cases in 2001