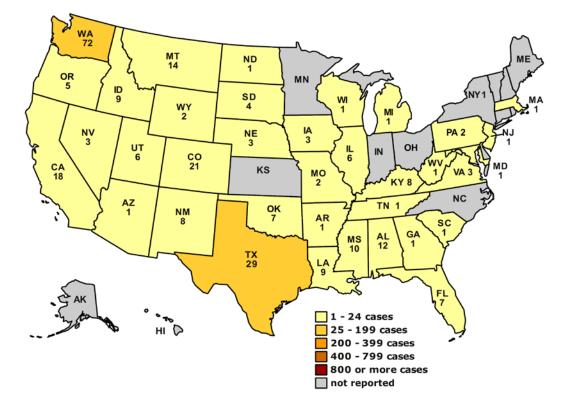

Figure 6. U.S. distribution of 276 reported equine West Nile virus cases in 2009

Figure 7. U.S. distribution of 179 reported equine West Nile virus cases in 2008

Figure 8. U.S. distribution of 468 reported equine West Nile virus cases in 2007