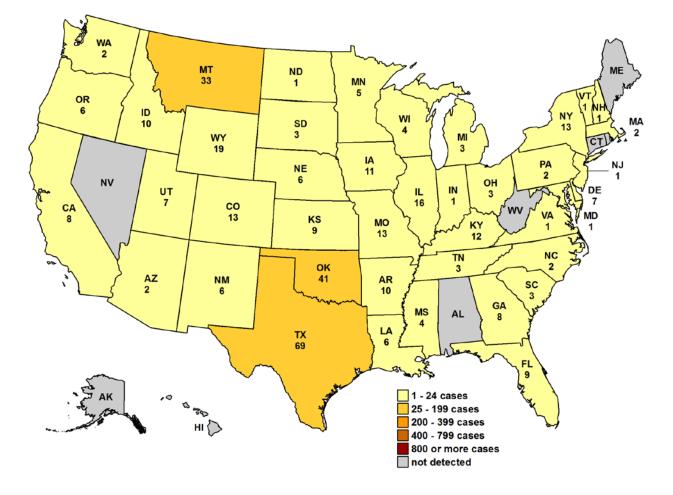

Figure 3. U.S. distribution of 627 reported equine West Nile virus cases in 2012

Figure 4. U.S. distribution of 87 reported equine West Nile virus cases in 2011

Figure 5. U.S. distribution of 125 reported equine West Nile virus cases in 2010