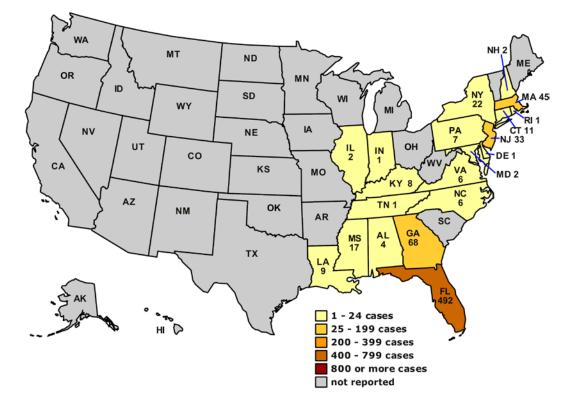

Figure 12. U.S. distribution of 5,181 reported equine West Nile virus cases in 2003

Figure 13. U.S. distribution of 15,257 reported equine West Nile virus cases in 2002

Figure 14. U.S. distribution of 738 reported equine West Nile virus cases in 2001