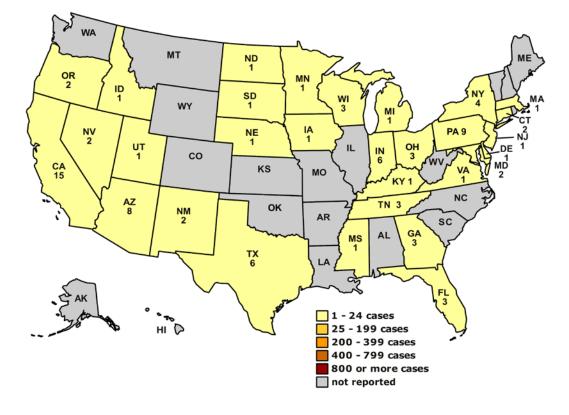

Figure 3. U.S. distribution of 627 reported equine West Nile virus cases in 2012

Figure 4. U.S. distribution of 87 reported equine West Nile virus cases in 2011

Figure 5. U.S. distribution of 125 reported equine West Nile virus cases in 2010