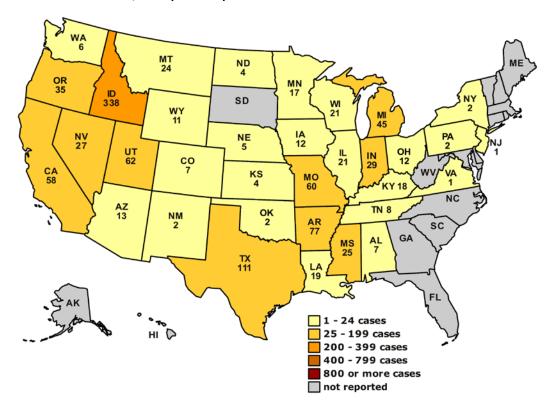

Figure 3. U.S. distribution of 627 reported equine West Nile virus cases in 2012

Figure 4. U.S. distribution of 87 reported equine West Nile virus cases in 2011

Figure 5. U.S. distribution of 125 reported equine West Nile virus cases in 2010