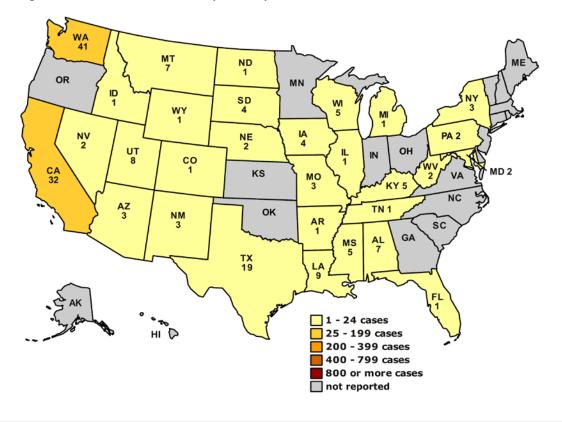

Figure 9. U.S. distribution of 1,086 reported equine West Nile virus cases in 2006

Figure 10. U.S. distribution of 1,088 reported equine West Nile virus cases in 2005

Figure 11. U.S. distribution of 1,406 reported equine West Nile virus cases in 2004