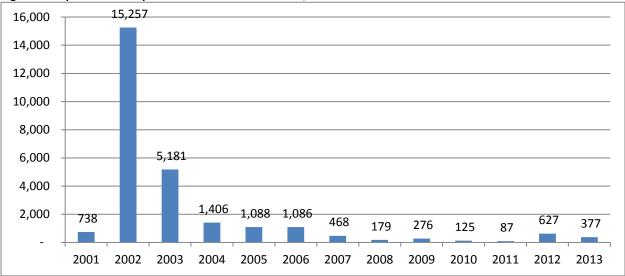

In 2013, **377** equine cases of WNV were reported from **42** States. This was fewer reported equine cases than in 2012 and considerably lower than the 2002 WNV outbreak, when 15,257 equine cases were reported (Figure 1). Figure 1 shows the annual number of equine WNV cases reported in the United States from 2001 through 2013. Figure 2 shows the number of equine WNV cases in each State in 2013, and Table 1 provides the number of cases per county or parish in those States in 2013. The maps in Figures 3-16 show the historic number of equine WNV cases reported in each State from 1999 through 2012.

Figure 1. Reported U.S. equine cases of West Nile virus, 2001-2013

Figure 2. Distribution of reported equine WNV cases in 2013 (377 total cases)

| a                        | <b>_</b> .          | West Nile Virus |
|--------------------------|---------------------|-----------------|
| State                    | County              | Reported Cases  |
| Arkansas                 | Greene County       | 1               |
|                          | Little River County | 2               |
|                          | Lonoke County       | 1               |
|                          | Madison County      | 1               |
|                          | Scott County        | 3               |
|                          | Washington County   | 1               |
|                          | White County        | 1               |
| Total cases for Arkansas |                     | 10              |
| Arizona                  | Apache County       | 1               |
|                          | Yavapai County      | 1               |
| Total cases for Arizona  |                     | 2               |
| California               | Kern County         | 1               |
|                          | Placer County       | 1               |
|                          | Riverside County    | 1               |
|                          | Sacramento County   | 3               |
|                          |                     |                 |