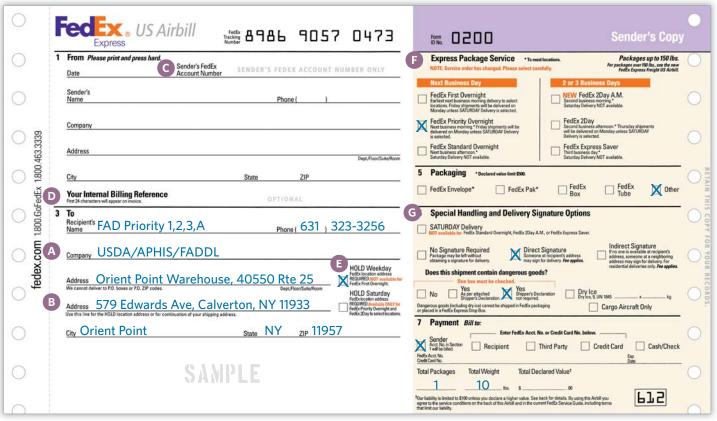

#### A. RECIPIENT INFO

Name: **FAD Priority 1,2,3,A** Phone: **(631) 323-3256** 

Company: USDA/APHIS/FADDL

Address: **Orient Point Warehouse, 40550 Rte 25**City: **Orient Point** State: **NY** Zip: **11957** 

### **B. HOLD LOCATION (REQUIRED)**

Hold Location Address:

579 Edwards Ave., Calverton, NY 11933

This address must be included; It enables NVSL FADDL personnel to pick up the package as soon as possible in the morning, therefore allowing a full day of laboratory testing and studies.

### C. BILLING

Bill to Sender, using the **billing number or account number** obtained from the AVIC.

#### **D. BILLING REFERENCE**

For Internal Billing Reference, use the **accounting code** obtained from the AVIC.

#### E. HOLDING

Samples received Monday-Friday: Check **HOLD Weekday.** 

## F. SERVICE

Check FedEx® Priority Overnight.

### **G. SPECIAL HANDLING**

Check Direct Signage.

Check Yes, Shipper's Declaration not required.

Remember to retain the Sender's Copy of the airbill for your records.