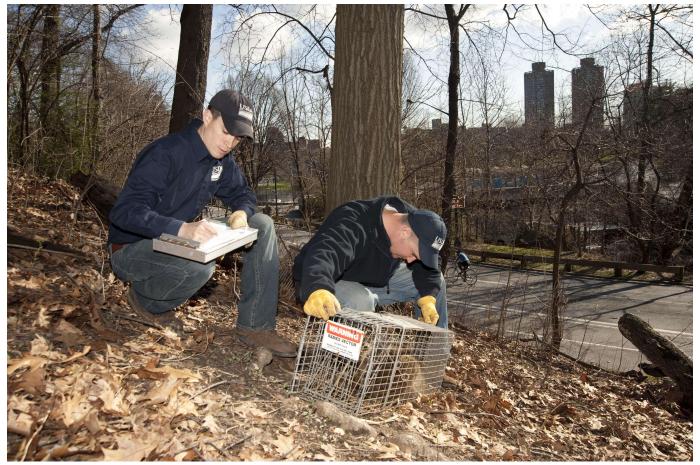

## Wildlife Damage: Reports and Publications

Last Modified: Program Data Reports

Program data reports detail the wildlife damage management activities carried out by APHIS Wildlife Services. Information is presented by State, species, and other details.