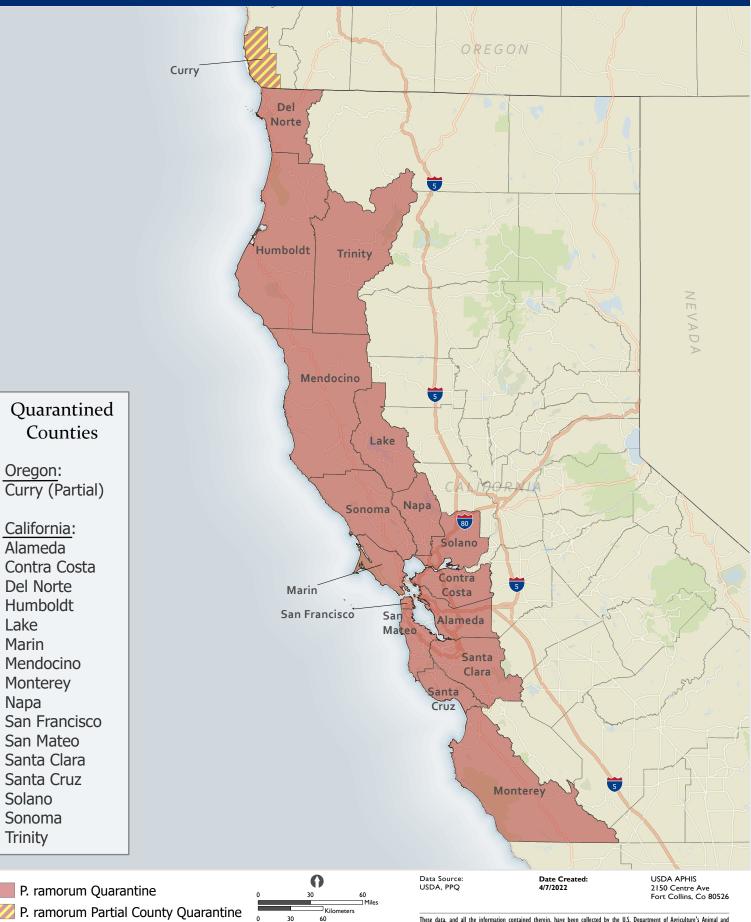

## FEDERAL QUARANTINE STATUS Phytophthora ramorum

Document Path: C:\Users\mjmeroni\OneDrive - USDA\Documents\GIS\California\PRam\Maps\PPQ PRam CA Map.aprx Coordinate System: NAD 1983 California Teale Albers FtUS