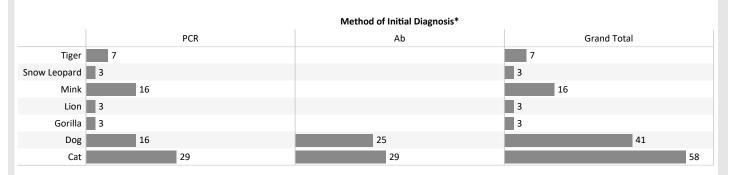

\*PCR: real-time reverse transcription polymerase chain reaction; Ab: virus neutralizing antibody

**Footnote 1**: Samples collected as part of planned and targeted active surveillance of a specific animal, with known or suspected exposures to a person with COVID-19 or other exposure to SARS-CoV-2, to better understand risk factors for SARS-CoV-2 transmission.

Footnote 2: The COVID-19 status of human(s) associated with the case is unknown and/or under investigation.

| Location ID | Date<br>Confirmed | Location Type - Animal      | State        | Method of<br>Initial<br>Diagnosis* | Status    | Footnote(s) |
|-------------|-------------------|-----------------------------|--------------|------------------------------------|-----------|-------------|
| 90          | 2021-1-11         | household - Cat             | California   | PCR                                | Confirmed |             |
| 89          | 2021-1-11         | household - Cat             | Kansas       | PCR                                | Confirmed |             |
| 88          | 2021-1-11         | conservatory - Gorilla a    | California   | PCR                                | Confirmed |             |
|             |                   | conservatory - Gorilla b    | California   | PCR                                | Confirmed |             |
|             |                   | conservatory - Gorilla c    | California   | PCR                                | Confirmed |             |
| 87          | 2020-12-31        | household - Cat             | Virginia     | PCR                                | Confirmed |             |
| 86          | 2020-12-31        | household - Cat             | Florida      | PCR                                | Confirmed |             |
| 85          | 2020-12-21        | household - Dog             | Arizona      | Ab                                 | Confirmed |             |
| 84          | 2020-12-21        | household - Dog             | Pennsylvania | PCR                                | Confirmed |             |
| 83          | 2020-12-11        | household - Dog a           | Kansas       | PCR                                | Confirmed |             |
|             | 2020-12-31        | household - Dog b           | Kansas       | Ab                                 | Confirmed |             |
| 82          | 2020-12-10        | conservatory - Snow Leopard | Kentucky     | PCR                                | Confirmed |             |
|             | 2020-12-30        | conservatory - Snow Leopard | Kentucky     | PCR                                | Confirmed |             |
|             |                   | conservatory - Snow Leopard | Kentucky     | PCR                                | Confirmed |             |
| 81          | 2020-12-07        | household - Dog             | Pennsylvania | PCR                                | Confirmed |             |
| 80          | 2020-12-07        | household - Cat             | Texas        | PCR                                | Confirmed |             |
| 79          | 2020-12-07        | household - Cat             | Wisconsin    | PCR                                | Confirmed |             |
| 78          | 2020-12-07        | household - Dog             | Florida      | PCR                                | Confirmed |             |
| 77          | 2020-11-16        | household - Cat a           | Texas        | PCR                                | Confirmed | 1           |
|             |                   | household - Cat b           | Texas        | PCR                                | Confirmed | 1           |
| 76          | 2020-11-16        | household - Cat             | Texas        | PCR                                | Confirmed | 1           |
| 75          | 2020-11-27        | premises - Mink             | Oregon       | PCR                                | Confirmed |             |
| 74          | 2020-11-05        | premises - Mink             | Utah         | PCR                                | Confirmed |             |
| 73          | 2020-11-05        | premises - Mink             | Utah         | PCR                                | Confirmed |             |
| 72          | 2020-11-05        | premises - Mink             | Utah         | PCR                                | Confirmed |             |
| 71          | 2020-10-30        | premises - Mink             | Wisconsin    | PCR                                | Confirmed |             |
| 70          | 2020-10-30        | conservatory - Tiger a      | Tennessee    | PCR                                | Confirmed |             |
|             |                   | conservatory - Tiger b      | Tennessee    | PCR                                | Confirmed |             |
|             | 2020-11-06        | conservatory - Tiger c      | Tennessee    | PCR                                | Confirmed |             |
| 69          | 2020-10-21        | household - Cat a           | Texas        | Ab                                 | Confirmed | 1           |
|             |                   | household - Dog b           | Texas        | Ab                                 | Confirmed | 1           |
| 68          | 2020-10-21        | household - Cat             | Texas        | Ab                                 | Confirmed | 1           |
| 67          | 2020-10-21        | household - Dog a           | Texas        | Ab                                 | Confirmed | 1           |
|             |                   | household - Dog b           | Texas        | Ab                                 | Confirmed | 1           |
|             |                   | household - Dog c           | Texas        | Ab                                 | Confirmed | 1           |
|             |                   |                             |              |                                    |           |             |