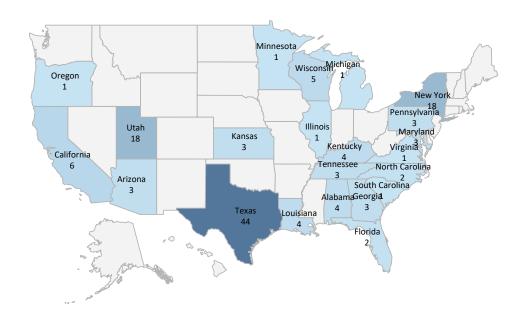

# Cases of SARS-CoV-2 in Animals in the United States

Мар

Most recently identified case locations are listed first. Unless otherwise specified, the animal(s) had exposure to a probable or confirmed human with COVID-19.